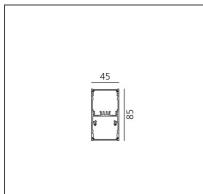

| FEATURES                 |                   |                                               |        |
|--------------------------|-------------------|-----------------------------------------------|--------|
| Article Code:            | AT24101           | Series:                                       | Indoor |
| Colour:<br>Installation: | White             |                                               |        |
| Environment:             | Ceiling<br>Indoor |                                               |        |
| Environment:             | Indoor            |                                               |        |
| DIMENSIONS               |                   |                                               |        |
| Length:                  | cm 296            |                                               |        |
| Width:                   | cm 4.5            |                                               |        |
| Height:                  | cm 8.5            |                                               |        |
| INCLUDED SOURCES         |                   |                                               |        |
| Category:                | LED               | Color temperature (K):                        | 3000K  |
| Number:                  | 1                 |                                               |        |
| Watt:                    | 82W               |                                               |        |
| Туре:                    | 0                 |                                               |        |
| Class:                   | A                 |                                               |        |
| Category:                | LED               | Color temperature (K):                        | 3000K  |
| Number:                  | 1                 |                                               |        |
| Watt:                    | 67W               |                                               |        |
| Туре:                    | 0                 |                                               |        |
| Class:                   | A                 |                                               |        |
| LUMINAIRE                |                   |                                               |        |
| Watt:                    | 82W + 67W         | Delivered lumens output (lm): 5176lm + 7883lm |        |
|                          |                   | CCT:                                          | 3000K  |
|                          |                   | CRI:                                          | 80     |