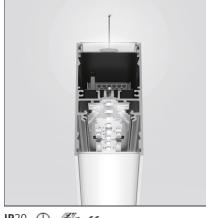

# A.39 Suspension - Structural Module 2960mm - Direct + Indirect Emission -3000K - Undimmable - White

IP20 🔔 🐒 ce

#### DESCRIPTION

Optimized version in line applications with wide lenghts.Diffusing direct and direct + indirect emission.Recessed trim, trimless, suspension and ceiling versions.Dimmable and non dimmable in two CCT 3000K and 4000K versions.