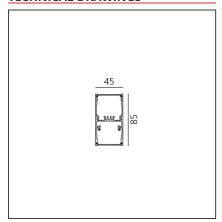

### **TECHNICAL DRAWINGS**

| FF | Δ. | TΙ | IR | F۶ |
|----|----|----|----|----|

| ILATORES                                  |                              |                        |        |
|-------------------------------------------|------------------------------|------------------------|--------|
| Article Code:<br>Colour:<br>Installation: | AT24105<br>Silver<br>Ceiling | Series:                | Indoor |
|                                           | 0                            |                        |        |
| Environment:                              | Indoor                       |                        |        |
|                                           |                              |                        |        |
| DIMENSIONS                                |                              |                        |        |
| Length:                                   | cm 296                       |                        |        |
| •                                         |                              |                        |        |
| Width:                                    | cm 4.5                       |                        |        |
| Height:                                   | cm 8.5                       |                        |        |
|                                           |                              |                        |        |
| INCLUDED SOURCES                          |                              |                        |        |
| Category:                                 | LED                          | Color temperature (K): | 3000K  |
| Number:                                   | 1                            | ,,                     |        |
| Watt:                                     | 82W                          |                        |        |
|                                           |                              |                        |        |
| Туре:                                     | 0                            |                        |        |
| Class:                                    | Α                            |                        |        |