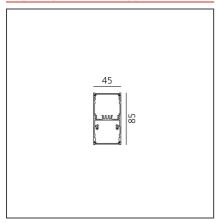

#### **TECHNICAL DRAWINGS**

#### **FEATURES**

| Article Code:<br>Colour:<br>Installation:<br>Environment: | AT24005<br>Silver<br>Ceiling<br>Indoor | Series:                                       | Indoor |
|-----------------------------------------------------------|----------------------------------------|-----------------------------------------------|--------|
| DIMENSIONS                                                |                                        |                                               |        |
| Length:<br>Width:<br>Height:                              | cm 296<br>cm 4.5<br>cm 8.5             |                                               |        |
| INCLUDED SOURCES                                          |                                        |                                               |        |
| Category:<br>Number:<br>Watt:<br>Type:<br>Class:          | LED<br>1<br>82W<br>0<br>A              | Color temperature (K):                        | 3000K  |
| Category: Number: Watt: Type: Class: LUMINAIRE            | LED<br>1<br>67W<br>0<br>A              | Color temperature (K):                        | 3000K  |
| Watt:                                                     | 82\W + 67\W                            | Delivered lumens output (lm): 4732lm + 7883lm |        |