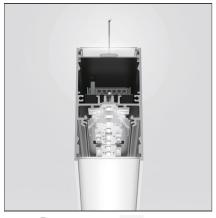

#### **DESCRIPTION**

Optimized version in line applications with wide lenghts. Diffusing direct and direct + indirect emission. Recessed trim, trimless, suspension and ceiling versions. Dimmable and non dimmable in two CCT 3000K and 4000K versions.

#### **FEATURES**

| Article Code:<br>Colour:<br>Installation:<br>Environment: | AT24005<br>Silver<br>Ceiling<br>Indoor | Series:                                       | Indoor |
|-----------------------------------------------------------|----------------------------------------|-----------------------------------------------|--------|
| DIMENSIONS                                                |                                        |                                               |        |
| Length:<br>Width:<br>Height:                              | cm 296<br>cm 4.5<br>cm 8.5             |                                               |        |
| INCLUDED SOURCES                                          |                                        |                                               |        |
| Category:<br>Number:<br>Watt:<br>Type:<br>Class:          | LED<br>1<br>82W<br>0<br>A              | Color temperature (K):                        | 3000K  |
| Category: Number: Watt: Type: Class: LUMINAIRE            | LED<br>1<br>67W<br>0<br>A              | Color temperature (K):                        | 3000K  |
| Watt:                                                     | 82\W + 67\W                            | Delivered lumens output (lm): 4732lm + 7883lm |        |