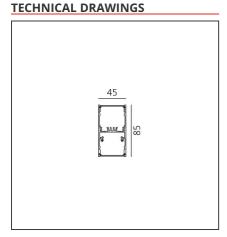

| FE. | ΑТ | UF | RES |
|-----|----|----|-----|
|-----|----|----|-----|

| FEATURES                                                  |                                       |                        |        |
|-----------------------------------------------------------|---------------------------------------|------------------------|--------|
| Article Code:<br>Colour:<br>Installation:<br>Environment: | AT23304<br>Black<br>Ceiling<br>Indoor | Series:                | Indoor |
| DIMENSIONS                                                |                                       |                        |        |
| Length:<br>Width:<br>Height:                              | cm 237<br>cm 4.5<br>cm 8.5            |                        |        |
| INCLUDED SOURCES                                          |                                       |                        |        |
| Category:<br>Number:<br>Watt:<br>Type:<br>Class:          | LED<br>1<br>50W<br>0<br>A             | Color temperature (K): | 4000K  |
| Category:<br>Number:                                      | LED<br>1                              | Color temperature (K): | 4000K  |