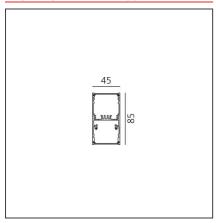

### **FEATURES**

| Article Code:<br>Colour:<br>Installation:<br>Environment: | AT23205<br>Silver<br>Ceiling<br>Indoor | Series:                | Indoor |
|-----------------------------------------------------------|----------------------------------------|------------------------|--------|
| DIMENSIONS                                                |                                        |                        |        |
| Length:                                                   | cm 237                                 |                        |        |
| Width:                                                    | cm 4.5                                 |                        |        |
| Height:                                                   | cm 8.5                                 |                        |        |
|                                                           |                                        |                        |        |
| INCLUDED SOURCES                                          |                                        |                        |        |
| Category:                                                 | LED                                    | Color temperature (K): | 4000K  |
| Number:                                                   | 1                                      |                        |        |
| Watt:                                                     | 50W                                    |                        |        |
| Type:                                                     | 0                                      |                        |        |
| Class:                                                    | Α                                      |                        |        |
| Category:                                                 | LED                                    | Color temperature (K): | 4000K  |
| Number:                                                   | 1                                      | -                      |        |
| Watt:                                                     | 66W                                    |                        |        |
| Type:                                                     | 0                                      |                        |        |
| Class:                                                    | A                                      |                        |        |
|                                                           |                                        |                        |        |
| LUMINAIRE                                                 |                                        |                        |        |
|                                                           |                                        |                        |        |