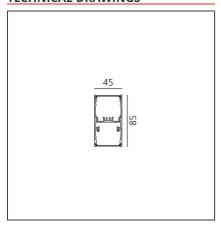

#### **TECHNICAL DRAWINGS**

#### **FEATURES**

| Watt:            | 66W + 50W | Delivered lumens output (lm): 3955lm + 6177lm |        |
|------------------|-----------|-----------------------------------------------|--------|
| LUMINAIRE        |           |                                               |        |
| Class:           | Α         |                                               |        |
| Type:            | 0         |                                               |        |
| Watt:            | 66W       |                                               |        |
| Number:          | 1         |                                               |        |
| Category:        | LED       | Color temperature (K):                        | 4000K  |
| Class:           | Α         |                                               |        |
| Туре:            | 0         |                                               |        |
| Watt:            | 50W       |                                               |        |
| Number:          | 1         | -                                             |        |
| Category:        | LED       | Color temperature (K):                        | 4000K  |
| INCLUDED SOURCES |           |                                               |        |
| Height:          | cm 8.5    |                                               |        |
| Width:           | cm 4.5    |                                               |        |
| Length:          | cm 237    |                                               |        |
| DIMENSIONS       |           |                                               |        |
| Environment:     | Indoor    |                                               |        |
| Installation:    | Ceiling   |                                               |        |
| Colour:          | Black     |                                               |        |
| Article Code:    | AT23204   | Series:                                       | Indoor |