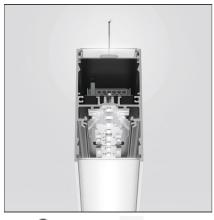

# A.39 Suspension - Structural Module 2368mm - Direct + Indirect Emission - 4000K - DALI - Black

IP20 Dimmerable: + 10-

### **DESCRIPTION**

Optimized version in line applications with wide lenghts. Diffusing direct and direct + indirect emission.Recessed trim, trimless, suspension and ceiling versions.Dimmable and non dimmable in two CCT

#### **FEATURES**

| Watt:            | 66W + 50W | Delivered lumens output (lm): 3955lm + 6177lm |        |
|------------------|-----------|-----------------------------------------------|--------|
| LUMINAIRE        |           |                                               |        |
| Class:           | Α         |                                               |        |
| Type:            | 0         |                                               |        |
| Watt:            | 66W       |                                               |        |
| Number:          | 1         |                                               |        |
| Category:        | LED       | Color temperature (K):                        | 4000K  |
| Class:           | Α         |                                               |        |
| Туре:            | 0         |                                               |        |
| Watt:            | 50W       |                                               |        |
| Number:          | 1         | -                                             |        |
| Category:        | LED       | Color temperature (K):                        | 4000K  |
| INCLUDED SOURCES |           |                                               |        |
| Height:          | cm 8.5    |                                               |        |
| Width:           | cm 4.5    |                                               |        |
| Length:          | cm 237    |                                               |        |
| DIMENSIONS       |           |                                               |        |
| Environment:     | Indoor    |                                               |        |
| Installation:    | Ceiling   |                                               |        |
| Colour:          | Black     |                                               |        |
| Article Code:    | AT23204   | Series:                                       | Indoor |