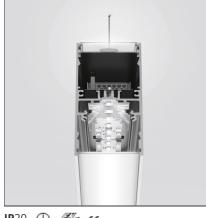

# A.39 Suspension - Structural Module 2368mm - Direct + Indirect Emission -3000K - Undimmable - Silver

IP20 🔔 🐒 ce

| FEATURES                                                                                   |                                                   |                                                  |                                  |
|--------------------------------------------------------------------------------------------|---------------------------------------------------|--------------------------------------------------|----------------------------------|
| Article Code:<br>Colour:<br>Installation:<br>Environment:                                  | AT23105<br>Silver<br>Ceiling<br>Indoor            | Series:                                          | Indoor                           |
| DIMENSIONS                                                                                 |                                                   |                                                  |                                  |
| Length:<br>Width:<br>Height:                                                               | cm 237<br>cm 4.5<br>cm 8.5                        |                                                  |                                  |
| INCLUDED SOURCES                                                                           |                                                   |                                                  |                                  |
| Category:<br>Number:<br>Watt:<br>Type:<br>Class:<br>Category:<br>Number:<br>Watt:<br>Type: | LED<br>1<br>50W<br>0<br>A<br>LED<br>1<br>66W<br>0 | Color temperature (K):<br>Color temperature (K): | 3000К<br>3000К                   |
| Class:                                                                                     | A                                                 |                                                  |                                  |
| Watt:                                                                                      | 66W + 50W                                         | Delivered lumens output (lm)<br>CCT:<br>CRI:     | : 3785lm + 5912lm<br>3000K<br>80 |