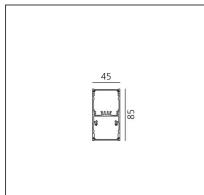

## **TECHNICAL DRAWINGS**

| FEATURES                                                                                   |                                                   |                                                  |                                  |
|--------------------------------------------------------------------------------------------|---------------------------------------------------|--------------------------------------------------|----------------------------------|
| Article Code:<br>Colour:<br>Installation:<br>Environment:                                  | AT23105<br>Silver<br>Ceiling<br>Indoor            | Series:                                          | Indoor                           |
| DIMENSIONS                                                                                 |                                                   |                                                  |                                  |
| Length:<br>Width:<br>Height:                                                               | cm 237<br>cm 4.5<br>cm 8.5                        |                                                  |                                  |
| INCLUDED SOURCES                                                                           |                                                   |                                                  |                                  |
| Category:<br>Number:<br>Watt:<br>Type:<br>Class:<br>Category:<br>Number:<br>Watt:<br>Type: | LED<br>1<br>50W<br>0<br>A<br>LED<br>1<br>66W<br>0 | Color temperature (K):<br>Color temperature (K): | 3000К<br>3000К                   |
| Class:                                                                                     | A                                                 |                                                  |                                  |
| Watt:                                                                                      | 66W + 50W                                         | Delivered lumens output (lm)<br>CCT:<br>CRI:     | : 3785lm + 5912lm<br>3000K<br>80 |