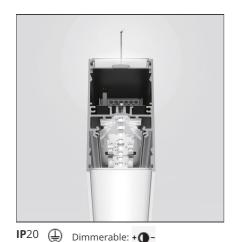

### **DESCRIPTION**

Optimized version in line applications with wide lenghts. Diffusing direct and direct + indirect emission. Recessed trim, trimless, suspension and ceiling versions. Dimmable and non dimmable in two CCT 3000K and 4000K versions.

#### **FEATURES**

| Article Code:<br>Colour:<br>Installation:<br>Environment: | AT23001<br>White<br>Ceiling<br>Indoor | Series:                                       | Indoor |
|-----------------------------------------------------------|---------------------------------------|-----------------------------------------------|--------|
| DIMENSIONS                                                |                                       |                                               |        |
| Length:<br>Width:<br>Height:                              | cm 237<br>cm 4.5<br>cm 8.5            |                                               |        |
| INCLUDED SOURCES                                          |                                       |                                               |        |
| Category:<br>Number:<br>Watt:<br>Type:<br>Class:          | LED<br>1<br>50W<br>0<br>A             | Color temperature (K):                        | 3000K  |
| Category:<br>Number:<br>Watt:<br>Type:<br>Class:          | LED<br>1<br>66W<br>0<br>A             | Color temperature (K):                        | 3000K  |
| LUMINAIRE                                                 |                                       |                                               |        |
| Watt:                                                     | 66W + 50W                             | Delivered lumens output (lm): 4141lm + 5912lm |        |