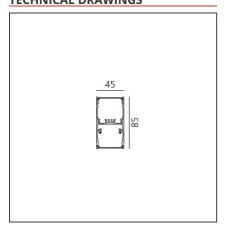

#### **TECHNICAL DRAWINGS**

#### **FEATURES**

| Article Code:<br>Colour:<br>Installation:<br>Environment: | AT23001<br>White<br>Ceiling<br>Indoor | Series:                                       | Indoor |
|-----------------------------------------------------------|---------------------------------------|-----------------------------------------------|--------|
| DIMENSIONS                                                |                                       |                                               |        |
| Length:<br>Width:<br>Height:                              | cm 237<br>cm 4.5<br>cm 8.5            |                                               |        |
| INCLUDED SOURCES                                          |                                       |                                               |        |
| Category:<br>Number:<br>Watt:<br>Type:<br>Class:          | LED<br>1<br>50W<br>0<br>A             | Color temperature (K):                        | 3000K  |
| Category:<br>Number:<br>Watt:<br>Type:<br>Class:          | LED<br>1<br>66W<br>0<br>A             | Color temperature (K):                        | 3000K  |
| LUMINAIRE                                                 |                                       |                                               |        |
| Watt:                                                     | 66W + 50W                             | Delivered lumens output (lm): 4141lm + 5912lm |        |