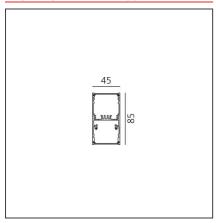

### **TECHNICAL DRAWINGS**

#### **FEATURES**

| Watt:            | 66W + 50W | Delivered lumens output (Im): 3785lm + 5912lm |        |
|------------------|-----------|-----------------------------------------------|--------|
| LUMINAIRE        |           |                                               |        |
| Class:           | Α         |                                               |        |
| Type:            | 0         |                                               |        |
| Watt:            | 66W       |                                               |        |
| Number:          | 1         |                                               |        |
| Category:        | LED       | Color temperature (K):                        | 3000K  |
| Class:           | Α         |                                               |        |
| Type:            | 0         |                                               |        |
| Watt:            | 50W       |                                               |        |
| Number:          | 1         |                                               |        |
| Category:        | LED       | Color temperature (K):                        | 3000K  |
| INCLUDED SOURCES |           |                                               |        |
| Height:          | cm 8.5    |                                               |        |
| Width:           | cm 4.5    |                                               |        |
| Length:          | cm 237    |                                               |        |
| DIMENSIONS       |           |                                               |        |
| Environment:     | Indoor    |                                               |        |
| Installation:    | Ceiling   |                                               |        |
| Colour:          | Black     |                                               |        |
| Article Code:    | AT23004   | Series:                                       | Indoor |