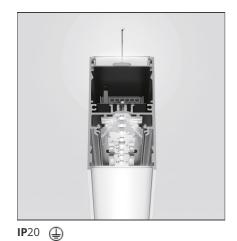

### **TECHNICAL DRAWINGS**

| <br>Λ Τ | -11 |   | -c |
|---------|-----|---|----|
| <br>ΔІ  |     | к | -> |

Height:

| Article Code:                 | AT22304           | Series: | Indoor |
|-------------------------------|-------------------|---------|--------|
| Colour:                       | Black             |         |        |
| Installation:<br>Environment: | Ceiling<br>Indoor |         |        |
| Environment:                  | 1110001           |         |        |
| DIMENSIONS                    |                   |         |        |
| Length:                       | cm 148            |         |        |
| Width:                        | cm 4.5            |         |        |

# INCLUDED SOURCES

| Category: | LED | Color temperature (K): | 4000K |
|-----------|-----|------------------------|-------|
| Number:   | 1   |                        |       |
| Watt:     | 42W |                        |       |
| Туре:     | 0   |                        |       |
| Class:    | Α   |                        |       |
| Category: | LED | Color temperature (K): | 4000K |
| Number:   | 1   |                        |       |
| Watt:     | 31W |                        |       |
| Туре:     | 0   |                        |       |
| Class     | ٨   |                        |       |

#### **LUMINAIRE**

| Watt: | 42W + 31W | Delivered lumens output (lm): 2472lm + 4118lm |       |  |
|-------|-----------|-----------------------------------------------|-------|--|
|       |           | CCT:                                          | 4000K |  |
|       |           | CRI:                                          | 80    |  |