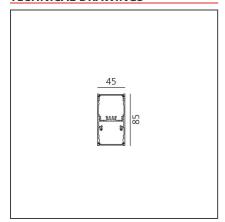

### **TECHNICAL DRAWINGS**

| <br>Λ Τ | -11 |   | -c |
|---------|-----|---|----|
| <br>ΔІ  |     | к | -> |

Height:

| Article Code:                 | AT22304           | Series: | Indoor |
|-------------------------------|-------------------|---------|--------|
| Colour:                       | Black             |         |        |
| Installation:<br>Environment: | Ceiling<br>Indoor |         |        |
| Environment:                  | 1110001           |         |        |
| DIMENSIONS                    |                   |         |        |
| Length:                       | cm 148            |         |        |
| Width:                        | cm 4.5            |         |        |

cm 8.5