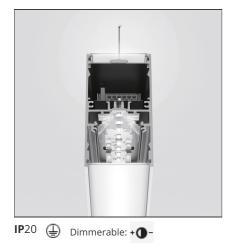

| FEATURES                                                                                             |                                                        |                                                  |                            |
|------------------------------------------------------------------------------------------------------|--------------------------------------------------------|--------------------------------------------------|----------------------------|
| Article Code:<br>Colour:<br>Installation:<br>Environment:                                            | AT22205<br>Silver<br>Ceiling<br>Indoor                 | Series:                                          | Indoor                     |
| DIMENSIONS                                                                                           |                                                        |                                                  |                            |
| Length:<br>Width:<br>Height:                                                                         | cm 148<br>cm 4.5<br>cm 8.5                             |                                                  |                            |
| INCLUDED SOURCES                                                                                     |                                                        |                                                  |                            |
| Category:<br>Number:<br>Watt:<br>Type:<br>Class:<br>Category:<br>Number:<br>Watt:<br>Type:<br>Class: | LED<br>1<br>42W<br>0<br>A<br>LED<br>1<br>31W<br>0<br>A | Color temperature (K):<br>Color temperature (K): | 4000К<br>4000К             |
| LUMINAIRE                                                                                            |                                                        |                                                  |                            |
| Watt:                                                                                                | 42W + 31W                                              | Delivered lumens output (lm)<br>CCT:             | : 2472lm + 4118lm<br>4000K |

CRI:

**Dimmable Typology:** 

80

Dali