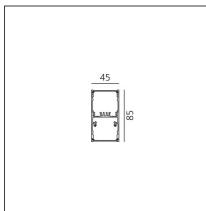

| FEATURES                                                                                             |                                                        |                                                  |                            |
|------------------------------------------------------------------------------------------------------|--------------------------------------------------------|--------------------------------------------------|----------------------------|
| Article Code:<br>Colour:<br>Installation:<br>Environment:                                            | AT22205<br>Silver<br>Ceiling<br>Indoor                 | Series:                                          | Indoor                     |
| DIMENSIONS                                                                                           |                                                        |                                                  |                            |
| Length:<br>Width:<br>Height:                                                                         | cm 148<br>cm 4.5<br>cm 8.5                             |                                                  |                            |
| INCLUDED SOURCES                                                                                     |                                                        |                                                  |                            |
| Category:<br>Number:<br>Watt:<br>Type:<br>Class:<br>Category:<br>Number:<br>Watt:<br>Type:<br>Class: | LED<br>1<br>42W<br>0<br>A<br>LED<br>1<br>31W<br>0<br>A | Color temperature (K):<br>Color temperature (K): | 4000К<br>4000К             |
| LUMINAIRE                                                                                            |                                                        |                                                  |                            |
| Watt:                                                                                                | 42W + 31W                                              | Delivered lumens output (lm)<br>CCT:             | : 2472lm + 4118lm<br>4000K |