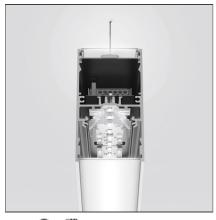

#### **DESCRIPTION**

Optimized version in line applications with wide lenghts. Diffusing direct and direct + indirect emission. Recessed trim, trimless, suspension and ceiling versions. Dimmable and non dimmable in two CCT 3000K and 4000K versions.

#### **FEATURES**

| Article Code:<br>Colour:<br>Installation:<br>Environment:                 | AT22101<br>White<br>Ceiling<br>Indoor                  | Series:                                        | Indoor |
|---------------------------------------------------------------------------|--------------------------------------------------------|------------------------------------------------|--------|
| DIMENSIONS                                                                |                                                        |                                                |        |
| Length:<br>Width:<br>Height:                                              | cm 148<br>cm 4.5<br>cm 8.5                             |                                                |        |
| INCLUDED SOURCES                                                          |                                                        |                                                |        |
| Category: Number: Watt: Type: Class: Category: Number: Watt: Type: Class: | LED<br>1<br>42W<br>0<br>A<br>LED<br>1<br>31W<br>0<br>A | Color temperature (K):  Color temperature (K): | 3000K  |

#### **LUMINAIRE**

 Watt:
 42W + 31W
 Delivered lumens output (Im): 2588lm + 3941lm

 CCT:
 3000K

 CRI:
 80