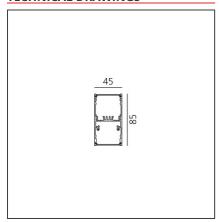

#### **TECHNICAL DRAWINGS**

#### **FEATURES**

| Article Code:<br>Colour:<br>Installation:<br>Environment:                 | AT22101<br>White<br>Ceiling<br>Indoor                  | Series:                                        | Indoor |
|---------------------------------------------------------------------------|--------------------------------------------------------|------------------------------------------------|--------|
| DIMENSIONS                                                                |                                                        |                                                |        |
| Length:<br>Width:<br>Height:                                              | cm 148<br>cm 4.5<br>cm 8.5                             |                                                |        |
| INCLUDED SOURCES                                                          |                                                        |                                                |        |
| Category: Number: Watt: Type: Class: Category: Number: Watt: Type: Class: | LED<br>1<br>42W<br>0<br>A<br>LED<br>1<br>31W<br>0<br>A | Color temperature (K):  Color temperature (K): | 3000K  |