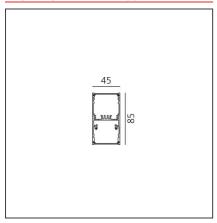

#### **TECHNICAL DRAWINGS**

#### **FEATURES**

| Watt:            | 42W + 31W | Delivered lumens output (lm): 2366lm + 3941lm |        |
|------------------|-----------|-----------------------------------------------|--------|
| LUMINAIRE        |           |                                               |        |
| Class:           | Α         |                                               |        |
| Type:            | 0         |                                               |        |
| Watt:            | 31W       |                                               |        |
| Number:          | 1         |                                               |        |
| Category:        | LED       | Color temperature (K):                        | 3000K  |
| Class:           | Α         |                                               |        |
| Туре:            | 0         |                                               |        |
| Watt:            | 42W       |                                               |        |
| Number:          | 1         |                                               |        |
| Category:        | LED       | Color temperature (K):                        | 3000K  |
| INCLUDED SOURCES |           |                                               |        |
| Height:          | cm 8.5    |                                               |        |
| Width:           | cm 4.5    |                                               |        |
| Length:          | cm 148    |                                               |        |
| DIMENSIONS       |           |                                               |        |
| Environment:     | Indoor    |                                               |        |
| Installation:    | Ceiling   |                                               |        |
| Colour:          | Silver    |                                               |        |
| Article Code:    | AT22005   | Series:                                       | Indoor |