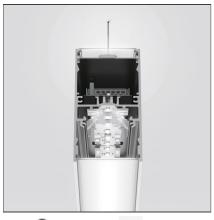

## **DESCRIPTION**

Optimized version in line applications with wide lenghts. Diffusing direct and direct + indirect emission.Recessed trim, trimless, suspension and ceiling versions.Dimmable and non dimmable in two CCT

#### **FEATURES**

| Watt:            | 42W + 31W | Delivered lumens output (lm): 2366lm + 3941lm |        |
|------------------|-----------|-----------------------------------------------|--------|
| LUMINAIRE        |           |                                               |        |
| Class:           | Α         |                                               |        |
| Type:            | 0         |                                               |        |
| Watt:            | 31W       |                                               |        |
| Number:          | 1         |                                               |        |
| Category:        | LED       | Color temperature (K):                        | 3000K  |
| Class:           | Α         |                                               |        |
| Туре:            | 0         |                                               |        |
| Watt:            | 42W       |                                               |        |
| Number:          | 1         |                                               |        |
| Category:        | LED       | Color temperature (K):                        | 3000K  |
| INCLUDED SOURCES |           |                                               |        |
| Height:          | cm 8.5    |                                               |        |
| Width:           | cm 4.5    |                                               |        |
| Length:          | cm 148    |                                               |        |
| DIMENSIONS       |           |                                               |        |
| Environment:     | Indoor    |                                               |        |
| Installation:    | Ceiling   |                                               |        |
| Colour:          | Silver    |                                               |        |
| Article Code:    | AT22005   | Series:                                       | Indoor |