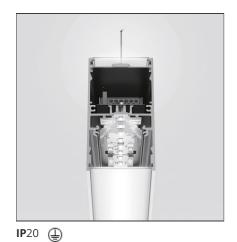

# **DESCRIPTION**

 $Optimized\ version\ in\ line\ applications\ with\ wide\ lengths. Diffusing\ direct\ and\ direct\ +\ indirect$ emission. Recessed trim, trimless, suspension and ceiling versions. Dimmable and non dimmable in two CCT 3000K and 4000K versions.

#### **FFATURES**

| FEATURES                                                  |                                       |                        |        |
|-----------------------------------------------------------|---------------------------------------|------------------------|--------|
| Article Code:<br>Colour:<br>Installation:<br>Environment: | AT19301<br>White<br>Ceiling<br>Indoor | Series:                | Indoor |
| DIMENSIONS                                                |                                       |                        |        |
| Length:<br>Width:<br>Height:                              | cm 118<br>cm 4.5<br>cm 8.5            |                        |        |
| INCLUDED SOURCES                                          |                                       |                        |        |
| Category:<br>Number:<br>Watt:                             | LED<br>1<br>23W                       | Color temperature (K): | 4000K  |