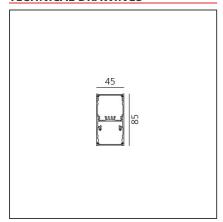

# **TECHNICAL DRAWINGS**

#### **FFATURES**

| FEATURES                                                  |                                       |                        |        |
|-----------------------------------------------------------|---------------------------------------|------------------------|--------|
| Article Code:<br>Colour:<br>Installation:<br>Environment: | AT19301<br>White<br>Ceiling<br>Indoor | Series:                | Indoor |
| DIMENSIONS                                                |                                       |                        |        |
| Length:<br>Width:<br>Height:                              | cm 118<br>cm 4.5<br>cm 8.5            |                        |        |
| INCLUDED SOURCES                                          |                                       |                        |        |
| Category:<br>Number:<br>Watt:                             | LED<br>1<br>23W                       | Color temperature (K): | 4000K  |