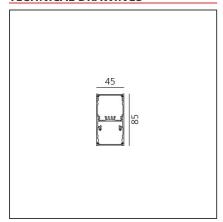

#### **TECHNICAL DRAWINGS**

#### **FFATURES**

| FEATURES .                                                |                                        |                        |        |
|-----------------------------------------------------------|----------------------------------------|------------------------|--------|
| Article Code:<br>Colour:<br>Installation:<br>Environment: | AT19305<br>Silver<br>Ceiling<br>Indoor | Series:                | Indoor |
| DIMENSIONS                                                |                                        |                        |        |
| Length:<br>Width:<br>Height:                              | cm 118<br>cm 4.5<br>cm 8.5             |                        |        |
| INCLUDED SOURCES                                          |                                        |                        |        |
| Category:<br>Number:                                      | LED<br>1                               | Color temperature (K): | 4000K  |