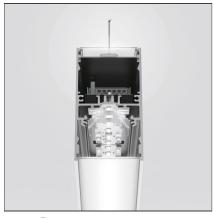

#### **DESCRIPTION**

Optimized version in line applications with wide lenghts. Diffusing direct and direct + indirect emission. Recessed trim, trimless, suspension and ceiling versions. Dimmable and non dimmable in two CCT 3000K and 4000K versions.

#### **FFATURES**

| FEATURES .                                                |                                        |                        |        |
|-----------------------------------------------------------|----------------------------------------|------------------------|--------|
| Article Code:<br>Colour:<br>Installation:<br>Environment: | AT19305<br>Silver<br>Ceiling<br>Indoor | Series:                | Indoor |
| DIMENSIONS                                                |                                        |                        |        |
| Length:<br>Width:<br>Height:                              | cm 118<br>cm 4.5<br>cm 8.5             |                        |        |
| INCLUDED SOURCES                                          |                                        |                        |        |
| Category:<br>Number:                                      | LED<br>1                               | Color temperature (K): | 4000K  |