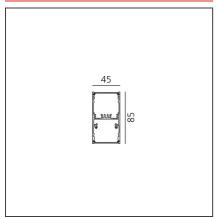

#### **TECHNICAL DRAWINGS**

| Е | Λ | TI | п | D | c |
|---|---|----|---|---|---|
|   |   |    |   |   |   |

Height:

| Article Code: | AT19101 | Series: | Indoor |
|---------------|---------|---------|--------|
| Colour:       | White   |         |        |
| Installation: | Ceiling |         |        |
| Environment:  | Indoor  |         |        |
| DIMENSIONS    |         |         |        |
| Length:       | cm 118  |         |        |
| Width:        |         |         |        |
| wiati:        | cm 4.5  |         |        |

cm 8.5