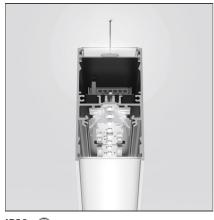

## **DESCRIPTION**

Optimized version in line applications with wide lenghts. Diffusing direct and direct + indirect emission. Recessed trim, trimless, suspension and ceiling versions. Dimmable and non dimmable in two CCT 3000K and 4000K versions.

#### **LUMINAIRE**

Class:

| /att: | 34W + 23W | Delivered lumens output (lm): 1893lm + 2956lm |       |
|-------|-----------|-----------------------------------------------|-------|
|       |           | CCT:                                          | 3000K |
|       |           | CRI:                                          | 80    |