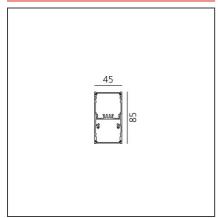

## **TECHNICAL DRAWINGS**

### **FEATURES**

| Article Code:<br>Colour:<br>Installation:<br>Environment: | AT19105<br>Silver<br>Ceiling<br>Indoor | Series: | Indoor |
|-----------------------------------------------------------|----------------------------------------|---------|--------|
| DIMENSIONS                                                |                                        |         |        |
| Length:<br>Width:<br>Height:                              | cm 118<br>cm 4.5<br>cm 8.5             |         |        |
| INCLUDED SOURCES                                          |                                        |         |        |