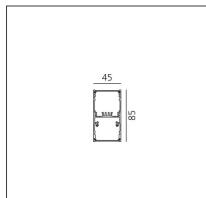

| FEATURES         |           |                              |                   |
|------------------|-----------|------------------------------|-------------------|
| Article Code:    | AT19104   | Series:                      | Indoor            |
| Colour:          | Black     |                              |                   |
| Installation:    | Ceiling   |                              |                   |
| Environment:     | Indoor    |                              |                   |
| DIMENSIONS       |           |                              |                   |
| Length:          | cm 118    |                              |                   |
| Width:           | cm 4.5    |                              |                   |
| Height:          | cm 8.5    |                              |                   |
| INCLUDED SOURCES |           |                              |                   |
| Category:        | LED       | Color temperature (K):       | 3000K             |
| Number:          | 1         |                              |                   |
| Watt:            | 23W       |                              |                   |
| Туре:            | 0         |                              |                   |
| Class:           | A         |                              |                   |
| Category:        | LED       | Color temperature (K):       | 3000K             |
| Number:          | 1         |                              |                   |
| Watt:            | 34W       |                              |                   |
| Туре:            | 0         |                              |                   |
| Class:           | А         |                              |                   |
| LUMINAIRE        |           |                              |                   |
| Watt:            | 34W + 23W | Delivered lumens output (lm) | : 1893lm + 2956lm |
|                  |           | CCT:                         | 3000K             |
|                  |           | CRI:                         | 80                |