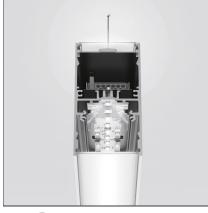

# A.39 Suspension - Structural Module 1184mm - Direct + Indirect Emission -3000K - Undimmable - Black

IP20 🕒

#### DESCRIPTION

Optimized version in line applications with wide lenghts.Diffusing direct and direct + indirect emission.Recessed trim, trimless, suspension and ceiling versions.Dimmable and non dimmable in two CCT 3000K and 4000K versions.

| FEATURES         |           |                              |                   |
|------------------|-----------|------------------------------|-------------------|
| Article Code:    | AT19104   | Series:                      | Indoor            |
| Colour:          | Black     |                              |                   |
| Installation:    | Ceiling   |                              |                   |
| Environment:     | Indoor    |                              |                   |
| DIMENSIONS       |           |                              |                   |
| Length:          | cm 118    |                              |                   |
| Width:           | cm 4.5    |                              |                   |
| Height:          | cm 8.5    |                              |                   |
| INCLUDED SOURCES |           |                              |                   |
| Category:        | LED       | Color temperature (K):       | 3000K             |
| Number:          | 1         |                              |                   |
| Watt:            | 23W       |                              |                   |
| Туре:            | 0         |                              |                   |
| Class:           | A         |                              |                   |
| Category:        | LED       | Color temperature (K):       | 3000K             |
| Number:          | 1         |                              |                   |
| Watt:            | 34W       |                              |                   |
| Туре:            | 0         |                              |                   |
| Class:           | А         |                              |                   |
| LUMINAIRE        |           |                              |                   |
| Watt:            | 34W + 23W | Delivered lumens output (lm) | : 1893lm + 2956lm |
|                  |           | CCT:                         | 3000K             |
|                  |           | CRI:                         | 80                |