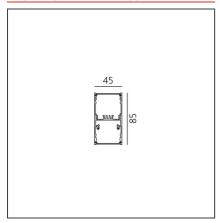

#### **TECHNICAL DRAWINGS**

#### **FEATURES**

| Watt:            | 34W + 23W | Delivered lumens output (lm): 2070lm + 2956lm |        |
|------------------|-----------|-----------------------------------------------|--------|
| LUMINAIRE        |           |                                               |        |
| Class:           | Α         |                                               |        |
| Type:            | 0         |                                               |        |
| Watt:            | 34W       |                                               |        |
| Number:          | 1         |                                               |        |
| Category:        | LED       | Color temperature (K):                        | 3000K  |
| Class:           | Α         |                                               |        |
| Туре:            | 0         |                                               |        |
| Watt:            | 23W       |                                               |        |
| Number:          | 1         |                                               |        |
| Category:        | LED       | Color temperature (K):                        | 3000K  |
| INCLUDED SOURCES |           |                                               |        |
| Height:          | cm 8.5    |                                               |        |
| Width:           | cm 4.5    |                                               |        |
| Length:          | cm 118    |                                               |        |
| DIMENSIONS       |           |                                               |        |
| Environment:     | Indoor    |                                               |        |
| Installation:    | Ceiling   |                                               |        |
| Colour:          | White     |                                               |        |
| Article Code:    | AT19001   | Series:                                       | Indoor |