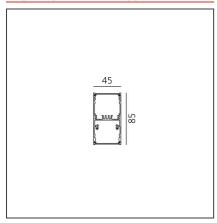

### **TECHNICAL DRAWINGS**

### **FEATURES**

| Article Code:<br>Colour:<br>Installation:<br>Environment: | AT19004<br>Black<br>Ceiling<br>Indoor | Series:                | Indoor |
|-----------------------------------------------------------|---------------------------------------|------------------------|--------|
| DIMENSIONS                                                |                                       |                        |        |
| Length:<br>Width:<br>Height:                              | cm 118<br>cm 4.5<br>cm 8.5            |                        |        |
| INCLUDED SOURCES                                          |                                       |                        |        |
| Category:<br>Number:<br>Watt:<br>Type:<br>Class:          | LED<br>1<br>23W<br>0<br>A             | Color temperature (K): | 3000K  |
| Category:<br>Number:<br>Watt:<br>Type:<br>Class:          | LED<br>1<br>34W<br>0<br>A             | Color temperature (K): | 3000K  |
| LUMINAIRE                                                 |                                       |                        |        |