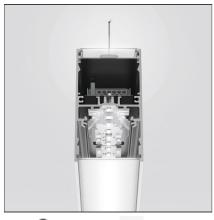

### **DESCRIPTION**

Optimized version in line applications with wide lenghts. Diffusing direct and direct + indirect emission. Recessed trim, trimless, suspension and ceiling versions. Dimmable and non dimmable in two CCT 3000K and 4000K versions.

### **FEATURES**

| Article Code:<br>Colour:<br>Installation:<br>Environment: | AT19004<br>Black<br>Ceiling<br>Indoor | Series:                | Indoor |
|-----------------------------------------------------------|---------------------------------------|------------------------|--------|
| DIMENSIONS                                                |                                       |                        |        |
| Length:<br>Width:<br>Height:                              | cm 118<br>cm 4.5<br>cm 8.5            |                        |        |
| INCLUDED SOURCES                                          |                                       |                        |        |
| Category:<br>Number:<br>Watt:<br>Type:<br>Class:          | LED<br>1<br>23W<br>0<br>A             | Color temperature (K): | 3000K  |
| Category:<br>Number:<br>Watt:<br>Type:<br>Class:          | LED<br>1<br>34W<br>0<br>A             | Color temperature (K): | 3000K  |
| LUMINAIRE                                                 |                                       |                        |        |