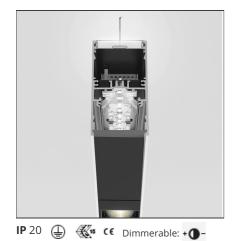

# A.39 Suspension - Direct + Indirect Emission - 2368mm - 52° - 4000K -Dimmable DALI - 6x4 Optics - Silver

**DESIGN BY** Carlotta de Bevilacqua

DESCRIPTION

### **TECHNICAL DRAWINGS**

Artemide PRODUCT DATA SHEET

| FEATURES                                                                         |                                              |                                                                                                                            |                                                                                            |
|----------------------------------------------------------------------------------|----------------------------------------------|----------------------------------------------------------------------------------------------------------------------------|--------------------------------------------------------------------------------------------|
| Article Code:<br>Colour:<br>Installation:                                        | BH11105<br>Silver<br>Suspension, Ceiling     | Series:                                                                                                                    | Indoor                                                                                     |
| DIMENSIONS                                                                       |                                              |                                                                                                                            |                                                                                            |
| Length:<br>Width:<br>Height:                                                     | cm 237<br>cm 4.5<br>cm 8.5                   |                                                                                                                            |                                                                                            |
| INCLUDED SOURCES                                                                 |                                              |                                                                                                                            |                                                                                            |
| Category:<br>Number:<br>Watt:<br>Type:<br>Category:<br>Number:<br>Watt:<br>Type: | LED<br>1<br>80W<br>0<br>LED<br>1<br>54W<br>0 | Color temperature (K):<br>Color Tolerance:<br>Service Life:<br>Color temperature (K):<br>Color Tolerance:<br>Service Life: | 4000K<br>MacAdam 2SDCM<br>L90 (20K) 118000h<br>4000K<br>MacAdam 2SDCM<br>L90 (20K) 118000h |
| LUMINAIRE                                                                        |                                              |                                                                                                                            |                                                                                            |
| Watt:                                                                            | 120W                                         | Delivered lumens output (lm)<br>CCT:<br>Efficiency:<br>Efficacy:<br>CRI:<br>Dimmable Typology:                             | : 11305lm<br>4000K<br>79%<br>94.21lm/W<br>90<br>Dali                                       |