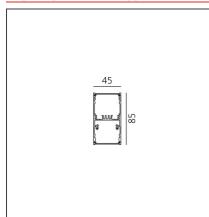

### **TECHNICAL DRAWINGS**

Artemide PRODUCT DATA SHEET

| FEATURES                                                                         |                                              |                                                                                                                            |                                                                                            |
|----------------------------------------------------------------------------------|----------------------------------------------|----------------------------------------------------------------------------------------------------------------------------|--------------------------------------------------------------------------------------------|
| Article Code:<br>Colour:<br>Installation:                                        | BH11105<br>Silver<br>Suspension, Ceiling     | Series:                                                                                                                    | Indoor                                                                                     |
| DIMENSIONS                                                                       |                                              |                                                                                                                            |                                                                                            |
| Length:<br>Width:<br>Height:                                                     | cm 237<br>cm 4.5<br>cm 8.5                   |                                                                                                                            |                                                                                            |
| INCLUDED SOURCES                                                                 |                                              |                                                                                                                            |                                                                                            |
| Category:<br>Number:<br>Watt:<br>Type:<br>Category:<br>Number:<br>Watt:<br>Type: | LED<br>1<br>80W<br>0<br>LED<br>1<br>54W<br>0 | Color temperature (K):<br>Color Tolerance:<br>Service Life:<br>Color temperature (K):<br>Color Tolerance:<br>Service Life: | 4000K<br>MacAdam 2SDCM<br>L90 (20K) 118000h<br>4000K<br>MacAdam 2SDCM<br>L90 (20K) 118000h |
| LUMINAIRE                                                                        |                                              |                                                                                                                            |                                                                                            |
| Watt:                                                                            | 120W                                         | Delivered lumens output (lm)<br>CCT:<br>Efficiency:<br>Efficacy:<br>CRI:<br>Dimmable Typology:                             | : 11305lm<br>4000K<br>79%<br>94.21lm/W<br>90<br>Dali                                       |