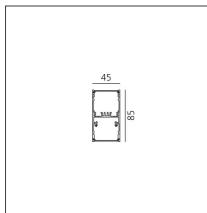

## **TECHNICAL DRAWINGS**

| FEATURES                                                                         |                                              |                                                                                                                            |                                                                                            |
|----------------------------------------------------------------------------------|----------------------------------------------|----------------------------------------------------------------------------------------------------------------------------|--------------------------------------------------------------------------------------------|
| Article Code:<br>Colour:<br>Installation:                                        | BH15104<br>Black<br>Suspension, Ceiling      | Series:                                                                                                                    | Indoor                                                                                     |
| DIMENSIONS                                                                       |                                              |                                                                                                                            |                                                                                            |
| Length:<br>Width:<br>Height:                                                     | cm 237<br>cm 4.5<br>cm 8.5                   |                                                                                                                            |                                                                                            |
| INCLUDED SOURCES                                                                 |                                              |                                                                                                                            |                                                                                            |
| Category:<br>Number:<br>Watt:<br>Type:<br>Category:<br>Number:<br>Watt:<br>Type: | LED<br>1<br>50W<br>0<br>LED<br>1<br>54W<br>0 | Color temperature (K):<br>Color Tolerance:<br>Service Life:<br>Color temperature (K):<br>Color Tolerance:<br>Service Life: | 4000K<br>MacAdam 2SDCM<br>L90 (20K) 118000h<br>4000K<br>MacAdam 2SDCM<br>L90 (20K) 118000h |
| LUMINAIRE                                                                        |                                              |                                                                                                                            |                                                                                            |
| Watt:                                                                            | 104W                                         | Delivered lumens output (lm)<br>CCT:<br>Efficiency:<br>Efficacy:<br>CRI:<br>Dimmable Typology:                             | ): 9596lm<br>4000K<br>81%<br>92.27lm/W<br>90<br>Dali                                       |