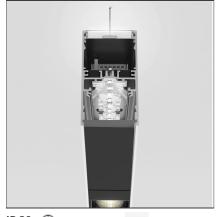

# A.39 Suspension - Direct + Indirect Emission - 2368mm - 52° - 4000K -Dimmable DALI - 4x4 Optics - Black

**DESIGN BY** Carlotta de Bevilacqua

DESCRIPTION

IP 20 🕒 Dimmerable: +①-

Artemide PRODUCT DATA SHEET

## **TECHNICAL DRAWINGS**

| FEATURES                                                                         |                                              |                                                                                                                            |                                                                                            |
|----------------------------------------------------------------------------------|----------------------------------------------|----------------------------------------------------------------------------------------------------------------------------|--------------------------------------------------------------------------------------------|
| Article Code:<br>Colour:<br>Installation:                                        | BH15104<br>Black<br>Suspension, Ceiling      | Series:                                                                                                                    | Indoor                                                                                     |
| DIMENSIONS                                                                       |                                              |                                                                                                                            |                                                                                            |
| Length:<br>Width:<br>Height:                                                     | cm 237<br>cm 4.5<br>cm 8.5                   |                                                                                                                            |                                                                                            |
| INCLUDED SOURCES                                                                 |                                              |                                                                                                                            |                                                                                            |
| Category:<br>Number:<br>Watt:<br>Type:<br>Category:<br>Number:<br>Watt:<br>Type: | LED<br>1<br>50W<br>0<br>LED<br>1<br>54W<br>0 | Color temperature (K):<br>Color Tolerance:<br>Service Life:<br>Color temperature (K):<br>Color Tolerance:<br>Service Life: | 4000K<br>MacAdam 2SDCM<br>L90 (20K) 118000h<br>4000K<br>MacAdam 2SDCM<br>L90 (20K) 118000h |
| LUMINAIRE                                                                        |                                              |                                                                                                                            |                                                                                            |
| Watt:                                                                            | 104W                                         | Delivered lumens output (lm)<br>CCT:<br>Efficiency:<br>Efficacy:<br>CRI:<br>Dimmable Typology:                             | ): 9596lm<br>4000K<br>81%<br>92.27lm/W<br>90<br>Dali                                       |