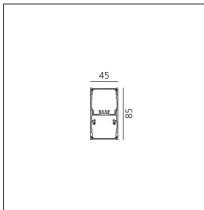

## **TECHNICAL DRAWINGS**

Artemide PRODUCT DATA SHEET

| FEATURES                                                                         |                                              |                                                                                                                            |                                                                                            |
|----------------------------------------------------------------------------------|----------------------------------------------|----------------------------------------------------------------------------------------------------------------------------|--------------------------------------------------------------------------------------------|
| Article Code:<br>Colour:<br>Installation:                                        | BH11005<br>Silver<br>Suspension, Ceiling     | Series:                                                                                                                    | Indoor                                                                                     |
| DIMENSIONS                                                                       |                                              |                                                                                                                            |                                                                                            |
| Length:<br>Width:<br>Height:                                                     | cm 237<br>cm 4.5<br>cm 8.5                   |                                                                                                                            |                                                                                            |
| INCLUDED SOURCES                                                                 |                                              |                                                                                                                            |                                                                                            |
| Category:<br>Number:<br>Watt:<br>Type:<br>Category:<br>Number:<br>Watt:<br>Type: | LED<br>1<br>80W<br>0<br>LED<br>1<br>54W<br>0 | Color temperature (K):<br>Color Tolerance:<br>Service Life:<br>Color temperature (K):<br>Color Tolerance:<br>Service Life: | 3000K<br>MacAdam 2SDCM<br>L90 (20K) 118000h<br>3000K<br>MacAdam 2SDCM<br>L90 (20K) 118000h |
| LUMINAIRE                                                                        |                                              |                                                                                                                            |                                                                                            |
| Watt:                                                                            | 120W                                         | Delivered lumens output (lm)<br>CCT:<br>Efficiency:<br>Efficacy:<br>CRI:<br>Dimmable Typology:                             | : 10704lm<br>3000K<br>79%<br>89.20lm/W<br>90<br>Dali                                       |