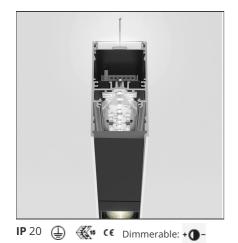

# A.39 Suspension - Direct + Indirect Emission - 2368mm - 52° - 3000K -Dimmable DALI - 6x4 Optics - Silver

#### **DESIGN BY**

Carlotta de Bevilacqua

DESCRIPTION

## **TECHNICAL DRAWINGS**

Artemide PRODUCT DATA SHEET

| FEATURES                                                                         |                                              |                                                                                                                            |                                                                                            |
|----------------------------------------------------------------------------------|----------------------------------------------|----------------------------------------------------------------------------------------------------------------------------|--------------------------------------------------------------------------------------------|
| Article Code:<br>Colour:<br>Installation:                                        | BH11005<br>Silver<br>Suspension, Ceiling     | Series:                                                                                                                    | Indoor                                                                                     |
| DIMENSIONS                                                                       |                                              |                                                                                                                            |                                                                                            |
| Length:<br>Width:<br>Height:                                                     | cm 237<br>cm 4.5<br>cm 8.5                   |                                                                                                                            |                                                                                            |
| INCLUDED SOURCES                                                                 |                                              |                                                                                                                            |                                                                                            |
| Category:<br>Number:<br>Watt:<br>Type:<br>Category:<br>Number:<br>Watt:<br>Type: | LED<br>1<br>80W<br>0<br>LED<br>1<br>54W<br>0 | Color temperature (K):<br>Color Tolerance:<br>Service Life:<br>Color temperature (K):<br>Color Tolerance:<br>Service Life: | 3000K<br>MacAdam 2SDCM<br>L90 (20K) 118000h<br>3000K<br>MacAdam 2SDCM<br>L90 (20K) 118000h |
| LUMINAIRE                                                                        |                                              |                                                                                                                            |                                                                                            |
| Watt:                                                                            | 120W                                         | Delivered lumens output (lm)<br>CCT:<br>Efficiency:<br>Efficacy:<br>CRI:<br>Dimmable Typology:                             | : 10704lm<br>3000K<br>79%<br>89.20lm/W<br>90<br>Dali                                       |