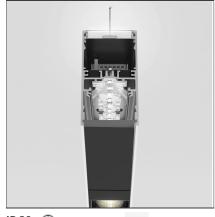

# A.39 Suspension - Direct + Indirect Emission - 2368mm - 36° - 4000K -Dimmable DALI - 6x4 Optics - Silver

**DESIGN BY** Carlotta de Bevilacqua

DESCRIPTION

IP 20 🕒 Dimmerable: +①-

Artemide PRODUCT DATA SHEET

## **TECHNICAL DRAWINGS**

| FEATURES                                                                         |                                              |                                                                                                                            |                                                                                            |
|----------------------------------------------------------------------------------|----------------------------------------------|----------------------------------------------------------------------------------------------------------------------------|--------------------------------------------------------------------------------------------|
| Article Code:<br>Colour:<br>Installation:                                        | BH10705<br>Silver<br>Suspension, Ceiling     | Series:                                                                                                                    | Indoor                                                                                     |
| DIMENSIONS                                                                       |                                              |                                                                                                                            |                                                                                            |
| Length:<br>Width:<br>Height:                                                     | cm 237<br>cm 4.5<br>cm 8.5                   |                                                                                                                            |                                                                                            |
| INCLUDED SOURCES                                                                 |                                              |                                                                                                                            |                                                                                            |
| Category:<br>Number:<br>Watt:<br>Type:<br>Category:<br>Number:<br>Watt:<br>Type: | LED<br>1<br>80W<br>0<br>LED<br>1<br>54W<br>0 | Color temperature (K):<br>Color Tolerance:<br>Service Life:<br>Color temperature (K):<br>Color Tolerance:<br>Service Life: | 4000K<br>MacAdam 2SDCM<br>L90 (20K) 118000h<br>4000K<br>MacAdam 2SDCM<br>L90 (20K) 118000h |
| LUMINAIRE                                                                        |                                              |                                                                                                                            |                                                                                            |
| Watt:                                                                            | 124W                                         | Delivered lumens output (lm)<br>CCT:<br>Efficiency:<br>Efficacy:<br>CRI:<br>Dimmable Typology:                             | : 11129lm<br>4000K<br>78%<br>89.75lm/W<br>90<br>Dali                                       |