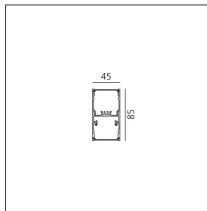

## **TECHNICAL DRAWINGS**

| FEATURES                                                                         |                                              |                                                                                                                            |                                                                                            |
|----------------------------------------------------------------------------------|----------------------------------------------|----------------------------------------------------------------------------------------------------------------------------|--------------------------------------------------------------------------------------------|
| Article Code:<br>Colour:<br>Installation:                                        | BH10705<br>Silver<br>Suspension, Ceiling     | Series:                                                                                                                    | Indoor                                                                                     |
| DIMENSIONS                                                                       |                                              |                                                                                                                            |                                                                                            |
| Length:<br>Width:<br>Height:                                                     | cm 237<br>cm 4.5<br>cm 8.5                   |                                                                                                                            |                                                                                            |
| INCLUDED SOURCES                                                                 |                                              |                                                                                                                            |                                                                                            |
| Category:<br>Number:<br>Watt:<br>Type:<br>Category:<br>Number:<br>Watt:<br>Type: | LED<br>1<br>80W<br>0<br>LED<br>1<br>54W<br>0 | Color temperature (K):<br>Color Tolerance:<br>Service Life:<br>Color temperature (K):<br>Color Tolerance:<br>Service Life: | 4000K<br>MacAdam 2SDCM<br>L90 (20K) 118000h<br>4000K<br>MacAdam 2SDCM<br>L90 (20K) 118000h |
| LUMINAIRE                                                                        |                                              |                                                                                                                            |                                                                                            |
| Watt:                                                                            | 124W                                         | Delivered lumens output (lm)<br>CCT:<br>Efficiency:<br>Efficacy:<br>CRI:<br>Dimmable Typology:                             | : 11129lm<br>4000K<br>78%<br>89.75lm/W<br>90<br>Dali                                       |