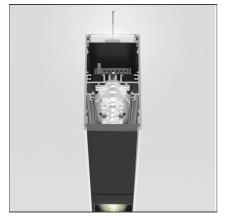

## **TECHNICAL DRAWINGS**

| FEATUREC         |                     |                                      |                   |  |
|------------------|---------------------|--------------------------------------|-------------------|--|
| FEATURES         |                     |                                      |                   |  |
| Article Code:    | BH14101             | Series:                              | Indoor            |  |
| Colour:          | White               |                                      |                   |  |
| Installation:    | Suspension, Ceiling |                                      |                   |  |
| DIMENSIONS       |                     |                                      |                   |  |
| Length:          | cm 237              |                                      |                   |  |
| Width:           | cm 4.5              |                                      |                   |  |
| Height:          | cm 8.5              |                                      |                   |  |
| INCLUDED SOURCES |                     |                                      |                   |  |
| Category:        | LED                 | Color temperature (K):               | 4000K             |  |
| Number:          | 1                   | Color Tolerance:                     | MacAdam 2SDCM     |  |
| Watt:            | 50W                 | Service Life:                        | L90 (20K) 118000h |  |
| Туре:            | 0                   |                                      |                   |  |
| Category:        | LED                 | Color temperature (K):               | 4000K             |  |
| Number:          | 1                   | Color Tolerance:                     | MacAdam 2SDCM     |  |
| Watt:            | 54W                 | Service Life:                        | L90 (20K) 118000h |  |
| Туре:            | 0                   |                                      |                   |  |
| LUMINAIRE        |                     |                                      |                   |  |
| Watt:            | 104W                | Delivered lumens output (lm): 9705lm |                   |  |
|                  |                     | CCT:                                 | 4000K             |  |
|                  |                     | Efficiency:                          | 81%               |  |
|                  |                     | Efficacy:                            | 93.32lm/W         |  |
|                  |                     | CRI:                                 | 90                |  |
| Notes            |                     |                                      |                   |  |