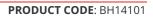

## A.39 Suspension - Direct + Indirect Emission - 2368mm - 20° - 4000K -Undimmable - 4x4 Optics - White

**DESIGN BY** Carlotta de Bevilacqua

DESCRIPTION

IP 20 🔔

Artemide PRODUCT DATA SHEET

## **TECHNICAL DRAWINGS**

| FEATUREC         |                     |                                      |                   |  |
|------------------|---------------------|--------------------------------------|-------------------|--|
| FEATURES         |                     |                                      |                   |  |
| Article Code:    | BH14101             | Series:                              | Indoor            |  |
| Colour:          | White               |                                      |                   |  |
| Installation:    | Suspension, Ceiling |                                      |                   |  |
| DIMENSIONS       |                     |                                      |                   |  |
| Length:          | cm 237              |                                      |                   |  |
| Width:           | cm 4.5              |                                      |                   |  |
| Height:          | cm 8.5              |                                      |                   |  |
| INCLUDED SOURCES |                     |                                      |                   |  |
| Category:        | LED                 | Color temperature (K):               | 4000K             |  |
| Number:          | 1                   | Color Tolerance:                     | MacAdam 2SDCM     |  |
| Watt:            | 50W                 | Service Life:                        | L90 (20K) 118000h |  |
| Туре:            | 0                   |                                      |                   |  |
| Category:        | LED                 | Color temperature (K):               | 4000K             |  |
| Number:          | 1                   | Color Tolerance:                     | MacAdam 2SDCM     |  |
| Watt:            | 54W                 | Service Life:                        | L90 (20K) 118000h |  |
| Туре:            | 0                   |                                      |                   |  |
| LUMINAIRE        |                     |                                      |                   |  |
| Watt:            | 104W                | Delivered lumens output (lm): 9705lm |                   |  |
|                  |                     | CCT:                                 | 4000K             |  |
|                  |                     | Efficiency:                          | 81%               |  |
|                  |                     | Efficacy:                            | 93.32lm/W         |  |
|                  |                     | CRI:                                 | 90                |  |
| Notes            |                     |                                      |                   |  |