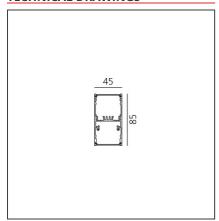

PRODUCT DATA SHEET PRODUCT CODE: BH14301

# A.39 Suspension - Direct + Indirect Emission - 2368mm - 20 $^{\circ}$ - 4000K - Dimmable DALI - 4x4 Optics - White



## IP 20 ⊕ 🥸 ເ€ Dimmerable: +①-

### **DESIGN BY**

Carlotta de Bevilacqua

### **DESCRIPTION**

### **TECHNICAL DRAWINGS**



### **FEATURES**

| Article Code:<br>Colour:<br>Installation: | BH14301<br>White<br>Suspension, Ceiling | Series: | Indoor |
|-------------------------------------------|-----------------------------------------|---------|--------|
| DIMENSIONS                                |                                         |         |        |

cm 237 Length: Width: cm 4.5 Height: cm 8.5

### **INCLUDED SOURCES**

| Category:<br>Number:<br>Watt:<br>Type: | LED<br>1<br>50W<br>0 | Color temperature (K):<br>Color Tolerance:<br>Service Life: | 4000K<br>MacAdam 2SDCM<br>L90 (20K) 118000h |
|----------------------------------------|----------------------|-------------------------------------------------------------|---------------------------------------------|
| Category:<br>Number:<br>Watt: