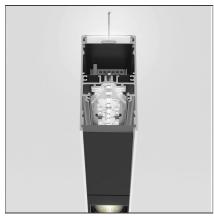

### **DESCRIPTION**

### **FEATURES**

| Article Code:<br>Colour:<br>Installation: | BH14301<br>White<br>Suspension, Ceiling | Series: | Indoor |
|-------------------------------------------|-----------------------------------------|---------|--------|
| DIMENSIONS                                |                                         |         |        |