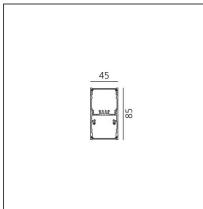

## TECHNICAL DRAWINGS

Artemide PRODUCT DATA SHEET

| FEATURES                                  |                                          |                              |                   |
|-------------------------------------------|------------------------------------------|------------------------------|-------------------|
| Article Code:<br>Colour:<br>Installation: | BH14305<br>Silver<br>Suspension, Ceiling | Series:                      | Indoor            |
| DIMENSIONS                                |                                          |                              |                   |
| Length:                                   | cm 237                                   |                              |                   |
| Width:                                    | cm 4.5                                   |                              |                   |
| Height:                                   | cm 8.5                                   |                              |                   |
| INCLUDED SOURCES                          |                                          |                              |                   |
| Category:                                 | LED                                      | Color temperature (K):       | 4000K             |
| Number:                                   | 1                                        | Color Tolerance:             | MacAdam 2SDCM     |
| Watt:                                     | 50W                                      | Service Life:                | L90 (20K) 118000h |
| Туре:                                     | 0                                        |                              |                   |
| Category:                                 | LED                                      | Color temperature (K):       | 4000K             |
| Number:                                   | 1                                        | Color Tolerance:             | MacAdam 2SDCM     |
| Watt:                                     | 54W                                      | Service Life:                | L90 (20K) 118000h |
| Туре:                                     | 0                                        |                              |                   |
| LUMINAIRE                                 |                                          |                              |                   |
| Watt:                                     | 104W                                     | Delivered lumens output (lm) | : 9705lm          |
|                                           |                                          | CCT:                         | 4000K             |
|                                           |                                          | Efficiency:                  | 81%               |
|                                           |                                          | Efficacy:                    | 93.32lm/W         |
|                                           |                                          | CRI:                         | 90                |
|                                           |                                          | Dimmable Typology:           | Dali              |