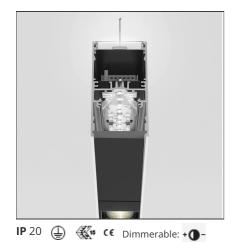

# A.39 Suspension - Direct + Indirect Emission - 2368mm - 20° - 4000K -Dimmable DALI - 4x4 Optics - Silver

## TECHNICAL DRAWINGS

Artemide PRODUCT DATA SHEET

| FEATURES                                  |                                          |                              |                   |
|-------------------------------------------|------------------------------------------|------------------------------|-------------------|
| Article Code:<br>Colour:<br>Installation: | BH14305<br>Silver<br>Suspension, Ceiling | Series:                      | Indoor            |
| DIMENSIONS                                |                                          |                              |                   |
| Length:                                   | cm 237                                   |                              |                   |
| Width:                                    | cm 4.5                                   |                              |                   |
| Height:                                   | cm 8.5                                   |                              |                   |
| INCLUDED SOURCES                          |                                          |                              |                   |
| Category:                                 | LED                                      | Color temperature (K):       | 4000K             |
| Number:                                   | 1                                        | Color Tolerance:             | MacAdam 2SDCM     |
| Watt:                                     | 50W                                      | Service Life:                | L90 (20K) 118000h |
| Туре:                                     | 0                                        |                              |                   |
| Category:                                 | LED                                      | Color temperature (K):       | 4000K             |
| Number:                                   | 1                                        | Color Tolerance:             | MacAdam 2SDCM     |
| Watt:                                     | 54W                                      | Service Life:                | L90 (20K) 118000h |
| Туре:                                     | 0                                        |                              |                   |
| LUMINAIRE                                 |                                          |                              |                   |
| Watt:                                     | 104W                                     | Delivered lumens output (lm) | : 9705lm          |
|                                           |                                          | CCT:                         | 4000K             |
|                                           |                                          | Efficiency:                  | 81%               |
|                                           |                                          | Efficacy:                    | 93.32lm/W         |
|                                           |                                          | CRI:                         | 90                |
|                                           |                                          | Dimmable Typology:           | Dali              |