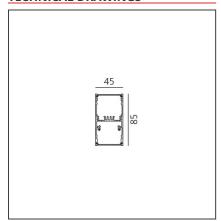

PRODUCT DATA SHEET PRODUCT CODE: BH14201

# A.39 Suspension - Direct + Indirect Emission - 2368mm - 20 $^{\circ}$ - 3000K - Dimmable DALI - 4x4 Optics - White



## IP 20 ⊕ 🥸 ເ€ Dimmerable: +①-

### **DESIGN BY**

Carlotta de Bevilacqua

### **DESCRIPTION**

### **TECHNICAL DRAWINGS**



### **FEATURES**

| Article Code:<br>Colour:<br>Installation: | BH14201<br>White<br>Suspension, Ceiling | Series: | Indoor |
|-------------------------------------------|-----------------------------------------|---------|--------|
| DIMENSIONS                                |                                         |         |        |

Length: cm 237 Width: cm 4.5 Height: cm 8.5

### **INCLUDED SOURCES**

| Category: | LED | Color temperature (K): | 3000K             |
|-----------|-----|------------------------|-------------------|
| Number:   | 1   | Color Tolerance:       | MacAdam 2SDCM     |
| Watt:     | 50W | Service Life:          | L90 (20K) 118000h |
| Type:     | 0   |                        |                   |
| Category: | LED | Color temperature (K): | 3000K