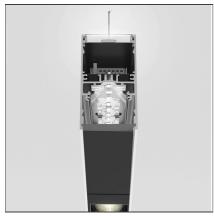

PRODUCT DATA SHEET PRODUCT CODE: BH14201

# A.39 Suspension - Direct + Indirect Emission - 2368mm - 20 $^{\circ}$ - 3000K - Dimmable DALI - 4x4 Optics - White



## IP 20 ⊕ 🥸 ເ€ Dimmerable: +①-

### **DESIGN BY**

Carlotta de Bevilacqua

### **DESCRIPTION**

### **TECHNICAL DRAWINGS**



### **FEATURES**

| Article Code:<br>Colour:<br>Installation: | BH14201<br>White<br>Suspension, Ceiling | Series: | Indoor |
|-------------------------------------------|-----------------------------------------|---------|--------|
| DIMENSIONS                                |                                         |         |        |

Length: cm 237 Width: cm 4.5 Height: cm 8.5

### **INCLUDED SOURCES**

| Category: | LED | Color temperature (K): | 3000K             |
|-----------|-----|------------------------|-------------------|
| Number:   | 1   | Color Tolerance:       | MacAdam 2SDCM     |
| Watt:     | 50W | Service Life:          | L90 (20K) 118000h |