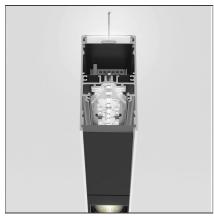

# **DESCRIPTION**

# **FEATURES**

| Article Code: | BH14204             | Series: | Indoor |
|---------------|---------------------|---------|--------|
| Colour:       | Black               |         |        |
| Installation: | Suspension, Ceiling |         |        |
|               |                     |         |        |
|               |                     |         |        |

# **LUMINAIRE**

 Watt:
 104W
 Delivered lumens output (lm): 9209lm

 CCT:
 3000K

 Efficiency:
 82%

 Efficacy:
 88.55lm/W

 CRI:
 90

CRI: 90

Dimmable Typology: Dali