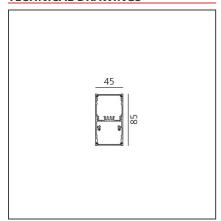

# **TECHNICAL DRAWINGS**

# **DIMENSIONS**

 Length:
 cm 237

 Width:
 cm 4.5

 Height:
 cm 8.5