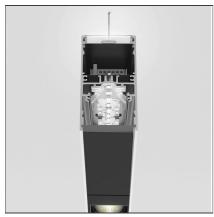

### **DESCRIPTION**

### **FEATURES**

| Article Code:<br>Colour:<br>Installation: | BH12601<br>White<br>Suspension, Ceiling | Series: | Indoor |
|-------------------------------------------|-----------------------------------------|---------|--------|
| DIMENSIONS                                |                                         |         |        |