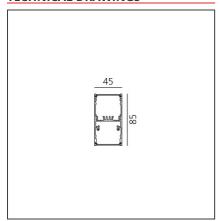

PRODUCT DATA SHEET PRODUCT CODE: BH12601

# A.39 Suspension - Direct + Indirect Emission - 1184mm - 36° - 3000K - Dimmable DALI - 2x4 Optics - White



## IP 20 ⊕ 🥸 ເ€ Dimmerable: +①-

### **DESIGN BY**

Carlotta de Bevilacqua

### **DESCRIPTION**

### **TECHNICAL DRAWINGS**



### **FEATURES**

| Article Code:<br>Colour:<br>Installation: | BH12601<br>White<br>Suspension, Ceiling | Series: | Indoor |
|-------------------------------------------|-----------------------------------------|---------|--------|
| DIMENSIONS                                |                                         |         |        |

Length: cm 118 Width: cm 4.5 Height: cm 8.5

### **INCLUDED SOURCES**

| Category:<br>Number: | LED<br>1 | Color temperature (K):<br>Color Tolerance: | 3000K<br>MacAdam 2SDCM |
|----------------------|----------|--------------------------------------------|------------------------|
| Watt:                | 25W      | Service Life:                              | L90 (20K) 118000h      |
| Туре:                | 0        |