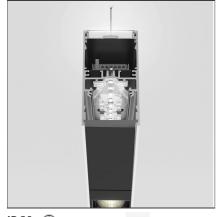

# A.39 Suspension - Direct + Indirect Emission - 1184mm - 20° - 3000K - Dimmable DALI - 3x4 Optics - White

**DESIGN BY** Carlotta de Bevilacqua

DESCRIPTION

IP 20 🕒 Dimmerable: +①-

Artemide PRODUCT DATA SHEET

## **TECHNICAL DRAWINGS**

| FEATURES                                                                                      |                                              |                                                                                                                            |                                                                                            |
|-----------------------------------------------------------------------------------------------|----------------------------------------------|----------------------------------------------------------------------------------------------------------------------------|--------------------------------------------------------------------------------------------|
| Article Code:<br>Colour:<br>Installation:                                                     | BH08201<br>White<br>Suspension, Ceiling      | Series:                                                                                                                    | Indoor                                                                                     |
| DIMENSIONS                                                                                    |                                              |                                                                                                                            |                                                                                            |
| Length:<br>Width:<br>Height:                                                                  | cm 118<br>cm 4.5<br>cm 8.5                   |                                                                                                                            |                                                                                            |
| INCLUDED SOURCES                                                                              |                                              |                                                                                                                            |                                                                                            |
| Category:<br>Number:<br>Watt:<br>Type:<br>Category:<br>Number:<br>Watt:<br>Type:<br>LUMINAIRE | LED<br>1<br>38W<br>0<br>LED<br>1<br>26W<br>0 | Color temperature (K):<br>Color Tolerance:<br>Service Life:<br>Color temperature (K):<br>Color Tolerance:<br>Service Life: | 3000K<br>MacAdam 2SDCM<br>L90 (20K) 118000h<br>3000K<br>MacAdam 2SDCM<br>L90 (20K) 118000h |
| LUMINAIKE<br>Watt:                                                                            | 64W                                          | Delivered lumens output (lm)<br>CCT:<br>Efficiency:<br>Efficacy:<br>CRI:<br>Dimmable Typology:                             | : 5429lm<br>3000K<br>81%<br>84.82lm/W<br>90<br>Dali                                        |