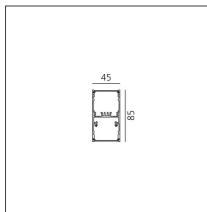

## **TECHNICAL DRAWINGS**

| FEATURES                                                                                      |                                              |                                                                                                                            |                                                                                            |
|-----------------------------------------------------------------------------------------------|----------------------------------------------|----------------------------------------------------------------------------------------------------------------------------|--------------------------------------------------------------------------------------------|
| Article Code:<br>Colour:<br>Installation:                                                     | BH08201<br>White<br>Suspension, Ceiling      | Series:                                                                                                                    | Indoor                                                                                     |
| DIMENSIONS                                                                                    |                                              |                                                                                                                            |                                                                                            |
| Length:<br>Width:<br>Height:                                                                  | cm 118<br>cm 4.5<br>cm 8.5                   |                                                                                                                            |                                                                                            |
| INCLUDED SOURCES                                                                              |                                              |                                                                                                                            |                                                                                            |
| Category:<br>Number:<br>Watt:<br>Type:<br>Category:<br>Number:<br>Watt:<br>Type:<br>LUMINAIRE | LED<br>1<br>38W<br>0<br>LED<br>1<br>26W<br>0 | Color temperature (K):<br>Color Tolerance:<br>Service Life:<br>Color temperature (K):<br>Color Tolerance:<br>Service Life: | 3000K<br>MacAdam 2SDCM<br>L90 (20K) 118000h<br>3000K<br>MacAdam 2SDCM<br>L90 (20K) 118000h |
| LUMINAIKE<br>Watt:                                                                            | 64W                                          | Delivered lumens output (lm)<br>CCT:<br>Efficiency:<br>Efficacy:<br>CRI:<br>Dimmable Typology:                             | : 5429lm<br>3000K<br>81%<br>84.82lm/W<br>90<br>Dali                                        |