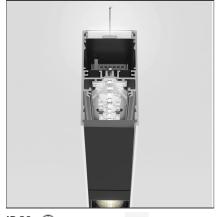

# A.39 Suspension - Direct + Indirect Emission - 1184mm - 20° - 3000K -Dimmable DALI - 3x4 Optics - Black

IP 20 🕒 Dimmerable: +①-

Artemide PRODUCT DATA SHEET

### DESCRIPTION

| EEATUDES                 |                     |                           |                    |
|--------------------------|---------------------|---------------------------|--------------------|
| FEATURES                 | DU00204             | Caviaa                    | la de e a          |
| Article Code:<br>Colour: | BH08204<br>Black    | Series:                   | Indoor             |
| Installation:            |                     |                           |                    |
| Installation:            | Suspension, Ceiling |                           |                    |
| DIMENSIONS               |                     |                           |                    |
| Length:                  | cm 118              |                           |                    |
| Width:                   | cm 4.5              |                           |                    |
| Height:                  | cm 8.5              |                           |                    |
|                          |                     |                           |                    |
| INCLUDED SOURCE          | S                   |                           |                    |
| Category:                | LED                 | Color temperature (K):    | 3000K              |
| Number:                  | 1                   | Color Tolerance:          | MacAdam 2SDCM      |
| Watt:                    | 38W                 | Service Life:             | L90 (20K) 118000h  |
| Туре:                    | 0                   |                           |                    |
| Category:                | LED                 | Color temperature (K):    | 3000K              |
| Number:                  | 1                   | Color Tolerance:          | MacAdam 2SDCM      |
| Watt:                    | 26W                 | Service Life:             | L90 (20K) 118000h  |
| Туре:                    | 0                   |                           |                    |
| LUMINAIRE                |                     |                           |                    |
| Watt:                    | 64W                 | Delivered lumens output ( | <b>lm):</b> 5429lm |
|                          |                     | сст:                      | 3000K              |
|                          |                     | Efficiency:               | 81%                |
|                          |                     | Efficacy:                 | 84.82lm/W          |
|                          |                     | CRI:                      | 90                 |
|                          |                     | Dimmable Typology:        | Dali               |