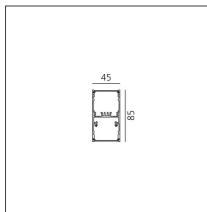

# **TECHNICAL DRAWINGS**

### DESCRIPTION

| EEATUDES                 |                     |                           |                    |
|--------------------------|---------------------|---------------------------|--------------------|
| FEATURES                 | DU00204             | Caviaa                    | la de e a          |
| Article Code:<br>Colour: | BH08204<br>Black    | Series:                   | Indoor             |
| Installation:            |                     |                           |                    |
| Installation:            | Suspension, Ceiling |                           |                    |
| DIMENSIONS               |                     |                           |                    |
| Length:                  | cm 118              |                           |                    |
| Width:                   | cm 4.5              |                           |                    |
| Height:                  | cm 8.5              |                           |                    |
|                          |                     |                           |                    |
| INCLUDED SOURCE          | S                   |                           |                    |
| Category:                | LED                 | Color temperature (K):    | 3000K              |
| Number:                  | 1                   | Color Tolerance:          | MacAdam 2SDCM      |
| Watt:                    | 38W                 | Service Life:             | L90 (20K) 118000h  |
| Туре:                    | 0                   |                           |                    |
| Category:                | LED                 | Color temperature (K):    | 3000K              |
| Number:                  | 1                   | Color Tolerance:          | MacAdam 2SDCM      |
| Watt:                    | 26W                 | Service Life:             | L90 (20K) 118000h  |
| Туре:                    | 0                   |                           |                    |
| LUMINAIRE                |                     |                           |                    |
| Watt:                    | 64W                 | Delivered lumens output ( | <b>lm):</b> 5429lm |
|                          |                     | сст:                      | 3000K              |
|                          |                     | Efficiency:               | 81%                |
|                          |                     | Efficacy:                 | 84.82lm/W          |
|                          |                     | CRI:                      | 90                 |
|                          |                     | Dimmable Typology:        | Dali               |