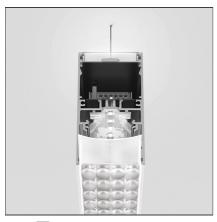

### **DESCRIPTION**

Controlled emission LED optic System. UGR index control and 65° luminance (EN 12464). Patent-pending proprietary optic system made by a thin black square-meshed grid and by a system of square plano-convex lenses of appropriate beam angle. The internal part of the grid is white painted and has a high reflection coefficient, so that the light incident on the grid is retrieved within the A.39 body. A net 'cut off' at the required angle is obtained through this system. The convex profile of the lens is designed with images optic techniques, so that the emission is limited within the 65° required by standard EN 12464. UGR<19 Angle luminance equals to 65° and beyond: <3,000 cd/m2. The grid positioned over the lenses allows only the rays falling into the required output angular limits to be incident to the lenses. The rays beyond these limits are recovered and redirected inside the light box (if the ray is incident to the white surface) or cancelled (if the ray is incident to the black edge).