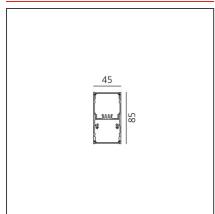

### **TECHNICAL DRAWINGS**

### **FEATURES**

| Article Code:<br>Colour:<br>Installation: | AT24704<br>Black<br>Suspension, Ceiling | Series:                       | Indoor  |
|-------------------------------------------|-----------------------------------------|-------------------------------|---------|
| DIMENSIONS                                |                                         |                               |         |
| Length:                                   | cm 296                                  |                               |         |
| Width:                                    | cm 4.5                                  |                               |         |
| Height:                                   | cm 8.5                                  |                               |         |
| INCLUDED SOURCES                          |                                         |                               |         |
| Category:                                 | LED                                     | Color temperature (K):        | 4000K   |
| Number:                                   | 1                                       | -                             |         |
| Watt:                                     | 82W                                     |                               |         |
| Туре:                                     | 0                                       |                               |         |
| Class:                                    | Α                                       |                               |         |
| Category:                                 | LED                                     | Color temperature (K):        | 4000K   |
| Number:                                   | 1                                       | CRI:                          | 80      |
| Watt:                                     | 67W                                     |                               |         |
| Туре:                                     | 0                                       |                               |         |
| LUMINAIRE                                 |                                         |                               |         |
| Watt:                                     | 149W                                    | Delivered lumens output (lm): | 13196lm |