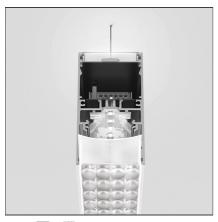

#### **DESCRIPTION**

Controlled emission LED optic System. UGR index control and 65° luminance (EN 12464). Patent-pending proprietary optic system made by a thin black square-meshed grid and by a system of square plano-convex lenses of appropriate beam angle. The internal part of the grid is white painted and has a high reflection coefficient, so that the light incident on the grid is retrieved within the A.39 body. A net 'cut off' at the required angle is obtained through this system. The convex profile of the lens is designed with images optic techniques, so that the emission is limited within the 65° required by standard EN 12464. UGR<19 Angle luminance equals to 65° and beyond: <3,000 cd/m2. The grid positioned over the lenses allows only the rays falling into the required output angular limits to be incident to the lenses. The rays beyond these limits are recovered and redirected inside the light box (if the ray is incident to the white surface) or cancelled (if the ray is incident to the black edge).