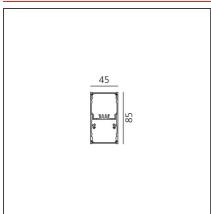

#### **FEATURES**

| Article Code:<br>Colour:<br>Installation: | AT24501<br>White<br>Suspension, Ceiling | Series:                               | Indoor |
|-------------------------------------------|-----------------------------------------|---------------------------------------|--------|
| DIMENSIONS                                |                                         |                                       |        |
| Length:<br>Width:<br>Height:              | cm 296<br>cm 4.5<br>cm 8.5              |                                       |        |
| INCLUDED SOURCES                          |                                         |                                       |        |
| Category:                                 | LED                                     | Color temperature (K):                | 3000K  |
| Number:                                   | 1                                       |                                       |        |
| Watt:                                     | 82W                                     |                                       |        |
| Type:                                     | 0                                       |                                       |        |
| Class:                                    | A                                       |                                       |        |
| Category:                                 | LED                                     | Color temperature (K):                | 3000K  |
| Number:                                   | 1                                       | CRI:                                  | 80     |
| Watt:                                     | 67W                                     |                                       |        |
| Type:                                     | 0                                       |                                       |        |
| LUMINAIRE                                 |                                         |                                       |        |
| Watt:                                     | 149W                                    | Delivered lumens output (lm): 12772lm |        |