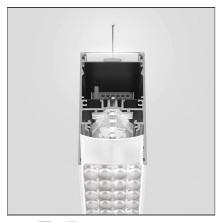

### **DESCRIPTION**

Controlled emission LED optic System. UGR index control and 65° luminance (EN 12464). Patent-pending proprietary optic system made by a thin black square-meshed grid and by a system of square plano-convex lenses of appropriate beam angle. The internal part of the grid is white painted and has a high reflection coefficient, so that the light incident on the grid is retrieved within the A.39 body. A net 'cut off' at the required angle is obtained through this system. The convex profile of the lens is designed with images optic techniques, so that the emission is limited within the 65° required by standard EN 12464. UGR<19 Angle luminance equals to 65° and beyond: <3,000 cd/m2. The grid positioned over the lenses allows only the rays falling into the required output angular limits to be incident to the lenses. The rays beyond these limits are recovered and redirected inside the light box (if the ray is incident to the white surface) or cancelled (if the ray is incident to the black edge).