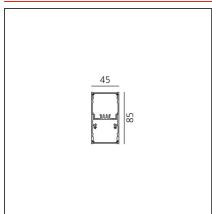

### **FEATURES**

| Article Code:<br>Colour:<br>Installation: | AT23704<br>Black<br>Suspension, Ceiling | Series:                       | Indoor    |
|-------------------------------------------|-----------------------------------------|-------------------------------|-----------|
| DIMENSIONS                                |                                         |                               |           |
| Length:                                   | cm 237                                  |                               |           |
| Width:                                    | cm 4.5                                  |                               |           |
| Height:                                   | cm 8.5                                  |                               |           |
| INCLUDED SOURCES                          |                                         |                               |           |
| Category:                                 | LED                                     | Color temperature (K):        | 4000K     |
| Number:                                   | 1                                       | CRI:                          | 80        |
| Watt:                                     | 50W                                     |                               |           |
| Туре:                                     | 0                                       |                               |           |
| Category:                                 | LED                                     | Color temperature (K):        | 4000K     |
| Number:                                   | 1                                       | •                             |           |
| Watt:                                     | 66W                                     |                               |           |
| Туре:                                     | 0                                       |                               |           |
| Class:                                    | Α                                       |                               |           |
| LUMINAIRE                                 |                                         |                               |           |
| Watt:                                     | 116W                                    | Delivered lumens output (lm): | : 10145lm |