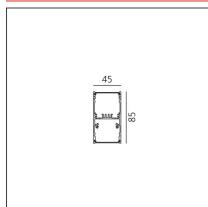

#### **TECHNICAL DRAWINGS**

| FEATURES                                                                                   |                                                   |                                                                                                 |                                                      |
|--------------------------------------------------------------------------------------------|---------------------------------------------------|-------------------------------------------------------------------------------------------------|------------------------------------------------------|
| Article Code:<br>Colour:<br>Installation:                                                  | AT23601<br>White<br>Suspension, Ceiling           | Series:                                                                                         | Indoor                                               |
| DIMENSIONS                                                                                 |                                                   |                                                                                                 |                                                      |
| Length:<br>Width:<br>Height:                                                               | cm 237<br>cm 4.5<br>cm 8.5                        |                                                                                                 |                                                      |
| INCLUDED SOURCES                                                                           |                                                   |                                                                                                 |                                                      |
| Category:<br>Number:<br>Watt:<br>Type:<br>Category:<br>Number:<br>Watt:<br>Type:<br>Class: | LED<br>1<br>50W<br>0<br>LED<br>1<br>66W<br>0<br>A | Color temperature (K):<br>CRI:<br>Color temperature (K):                                        | 4000К<br>80<br>4000К                                 |
| LUMINAIRE<br>Watt:                                                                         | 116W                                              | Delivered lumens output (lm);<br>CCT:<br>Efficiency:<br>Efficacy:<br>CRI:<br>Dimmable Typology: | : 10263lm<br>4000K<br>61%<br>88.48lm/W<br>80<br>Dali |
| Notos                                                                                      |                                                   |                                                                                                 |                                                      |