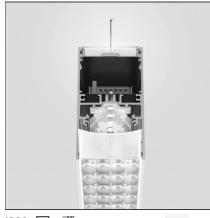

### DESCRIPTION

Controlled emission LED optic System. UGR index control and 65° luminance (EN 12464). Patent-pending proprietary optic system made by a thin black square-meshed grid and by a system of square plano-convex lenses of appropriate beam angle. The internal part of the grid is white painted and has a high reflection coefficient, so that the light incident on the grid is retrieved within the A.39 body. A net 'cut off' at the required angle is obtained through this system. The convex profile of the lens is designed with images optic techniques, so that the emission is limited within the 65° required by standard EN 12464. UGR<19 Angle luminance equals to 65° and beyond: <3,000 cd/m2. The grid positioned over the lenses allows only the rays falling into the required output angular limits to be incident to the lenses. The rays beyond these limits are recovered and redirected inside the light box (if the ray is incident to the white surface) or cancelled (if the ray is incident to the black edge).