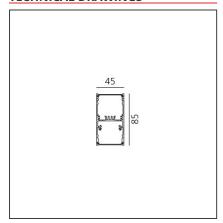

#### **TECHNICAL DRAWINGS**

#### **FEATURES**

| Article Code:<br>Colour:<br>Installation:             | AT23604<br>Black<br>Suspension, Ceiling | Series:                                                          | Indoor                                 |
|-------------------------------------------------------|-----------------------------------------|------------------------------------------------------------------|----------------------------------------|
| DIMENSIONS                                            |                                         |                                                                  |                                        |
| Length:<br>Width:<br>Height:                          | cm 237<br>cm 4.5<br>cm 8.5              |                                                                  |                                        |
| INCLUDED SOURCES                                      |                                         |                                                                  |                                        |
| Category: Number: Watt: Type: Category: Number: Watt: | LED<br>1<br>50W<br>0<br>LED<br>1<br>66W | Color temperature (K): CRI: Color temperature (K):               | 4000K<br>80<br>4000K                   |
| Type:<br>Class:                                       | 0<br>A                                  |                                                                  |                                        |
| LUMINAIRE                                             |                                         |                                                                  |                                        |
| Watt:                                                 | 116W                                    | Delivered lumens output (lm)<br>CCT:<br>Efficiency:<br>Efficacy: | : 10145lm<br>4000K<br>60%<br>87.46lm/W |