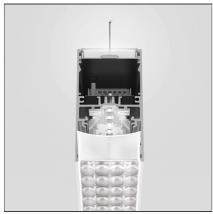

# A.39 Suspension - 2368mm - Direct + Indirect Emission - 4000K - DALI - Black

**IP**20 ☐ Dimmerable: +**①**-

#### **DESCRIPTION**

Controlled emission LED optic System. UGR index control and 65° luminance (EN 12464). Patent-pending proprietary optic system made by a thin black square-meshed grid and by a system of square plano-convex lenses of appropriate beam angle. The internal part of the grid is white painted and has a high reflection coefficient, so that the light incident on the grid is retrieved within the A.39 body. A net 'cut off' at the required angle is obtained through this system. The convex profile of the lens is designed with images optic techniques, so that the emission is limited within the 65° required by standard EN 12464. UGR<19 Angle luminance equals to 65° and beyond: <3,000 cd/m2. The grid positioned over the lenses allows only the rays falling into the required output angular limits to be incident to the lenses. The rays beyond these limits are recovered and redirected inside the light box (if the ray is incident to the white surface) or cancelled (if the ray is incident to the black edge).