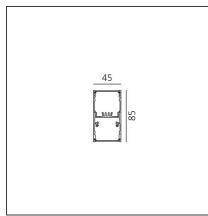

| FEATURES                                                                                                |                                                   |                                                                          |                                             |
|---------------------------------------------------------------------------------------------------------|---------------------------------------------------|--------------------------------------------------------------------------|---------------------------------------------|
| Article Code:<br>Colour:<br>Installation:                                                               | AT23504<br>Black<br>Suspension, Ceiling           | Series:                                                                  | Indoor                                      |
| DIMENSIONS                                                                                              |                                                   |                                                                          |                                             |
| Length:<br>Width:<br>Height:                                                                            | cm 237<br>cm 4.5<br>cm 8.5                        |                                                                          |                                             |
| INCLUDED SOURCES                                                                                        |                                                   |                                                                          |                                             |
| Category:<br>Number:<br>Watt:<br>Type:<br>Category:<br>Number:<br>Watt:<br>Type:<br>Class:<br>LUMINAIRE | LED<br>1<br>50W<br>0<br>LED<br>1<br>66W<br>0<br>A | Color temperature (K):<br>CRI:<br>Color temperature (K):                 | 3000К<br>80<br>3000К                        |
| Watt:                                                                                                   | 116W                                              | Delivered lumens output (lm)<br>CCT:<br>Efficiency:<br>Efficacy:<br>CRI: | : 9711lm<br>3000K<br>60%<br>83.71lm/W<br>80 |
| Notes                                                                                                   |                                                   |                                                                          |                                             |