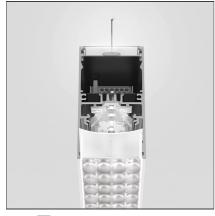

#### DESCRIPTION

Controlled emission LED optic System. UGR index control and 65° luminance (EN 12464). Patent-pending proprietary optic system made by a thin black square-meshed grid and by a system of square plano-convex lenses of appropriate beam angle. The internal part of the grid is white painted and has a high reflection coefficient, so that the light incident on the grid is retrieved within the A.39 body. A net 'cut off' at the required angle is obtained through this system. The convex profile of the lens is designed with images optic techniques, so that the emission is limited within the 65° required by standard EN 12464. UGR<19 Angle luminance equals to 65° and beyond: <3,000 cd/m2. The grid positioned over the lenses allows only the rays falling into the required output angular limits to be incident to the lenses. The rays beyond these limits are recovered and redirected inside the light box (if the ray is incident to the white surface) or cancelled (if the ray is incident to the black edge).