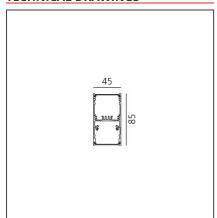

#### **TECHNICAL DRAWINGS**

#### **FEATURES**

| Article Code:<br>Colour:<br>Installation:           | AT23401<br>White<br>Suspension, Ceiling | Series:                                                          | Indoor                                |
|-----------------------------------------------------|-----------------------------------------|------------------------------------------------------------------|---------------------------------------|
| DIMENSIONS                                          |                                         |                                                                  |                                       |
| Length:<br>Width:<br>Height:                        | cm 237<br>cm 4.5<br>cm 8.5              |                                                                  |                                       |
| INCLUDED SOURCES                                    |                                         |                                                                  |                                       |
| Category:<br>Number:<br>Watt:<br>Type:<br>Category: | LED<br>1<br>50W<br>0<br>LED             | Color temperature (K): CRI: Color temperature (K):               | 3000K<br>80                           |
| Number:<br>Watt:<br>Type:<br>Class:                 | 1<br>66W<br>0<br>A                      | color temperature (K).                                           | 30000                                 |
| LUMINAIRE                                           |                                         |                                                                  |                                       |
| Watt:                                               | 116W                                    | Delivered lumens output (lm)<br>CCT:<br>Efficiency:<br>Efficacy: | : 9824lm<br>3000K<br>61%<br>84.69lm/W |