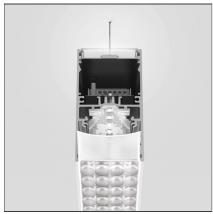

#### **DESCRIPTION**

Controlled emission LED optic System. UGR index control and 65° luminance (EN 12464). Patent-pending proprietary optic system made by a thin black square-meshed grid and by a system of square plano-convex lenses of appropriate beam angle. The internal part of the grid is white painted and has a high reflection coefficient, so that the light incident on the grid is retrieved within the A.39 body. A net 'cut off' at the required angle is obtained through this system. The convex profile of the lens is designed with images optic techniques, so that the emission is limited within the 65° required by standard EN 12464. UGR<19 Angle luminance equals to 65° and beyond: <3,000 cd/m2. The grid positioned over the lenses allows only the rays falling into the required output angular limits to be incident to the lenses. The rays beyond these limits are recovered and redirected inside the light box (if the ray is incident to the white surface) or cancelled (if the ray is incident to the black edge).

#### **FEATURES**

| Article Code:<br>Colour:<br>Installation:           | AT23401<br>White<br>Suspension, Ceiling | Series:                                                          | Indoor                                |
|-----------------------------------------------------|-----------------------------------------|------------------------------------------------------------------|---------------------------------------|
| DIMENSIONS                                          |                                         |                                                                  |                                       |
| Length:<br>Width:<br>Height:                        | cm 237<br>cm 4.5<br>cm 8.5              |                                                                  |                                       |
| INCLUDED SOURCES                                    |                                         |                                                                  |                                       |
| Category:<br>Number:<br>Watt:<br>Type:<br>Category: | LED<br>1<br>50W<br>0<br>LED             | Color temperature (K): CRI: Color temperature (K):               | 3000K<br>80                           |
| Number:<br>Watt:<br>Type:<br>Class:                 | 1<br>66W<br>0<br>A                      | color temperature (K).                                           | 30000                                 |
| LUMINAIRE                                           |                                         |                                                                  |                                       |
| Watt:                                               | 116W                                    | Delivered lumens output (lm)<br>CCT:<br>Efficiency:<br>Efficacy: | : 9824lm<br>3000K<br>61%<br>84.69lm/W |