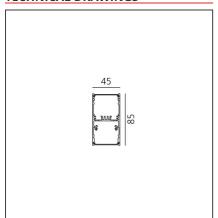

## **TECHNICAL DRAWINGS**

#### **FEATURES**

| Article Code:<br>Colour:<br>Installation:                          | AT22601<br>White<br>Suspension, Ceiling      | Series:                                             | Indoor                    |
|--------------------------------------------------------------------|----------------------------------------------|-----------------------------------------------------|---------------------------|
| DIMENSIONS                                                         |                                              |                                                     |                           |
| Length:<br>Width:<br>Height:                                       | cm 148<br>cm 4.5<br>cm 8.5                   |                                                     |                           |
| INCLUDED SOURCES                                                   |                                              |                                                     |                           |
| Category: Number: Watt: Type: Class: Category: Number: Watt: Type: | LED<br>1<br>42W<br>0<br>A<br>LED<br>1<br>31W | Color temperature (K):  Color temperature (K): CRI: | 4000K<br>4000K<br>80      |
| LUMINAIRE Watt:                                                    | 73W                                          | Delivered lumens output (lm)                        | : 6672lm                  |
|                                                                    | -                                            | CCT:<br>Efficiency:<br>Efficacy:                    | 4000K<br>61%<br>91.40lm/W |