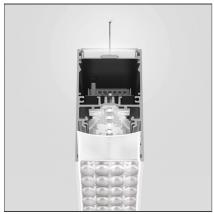

#### **DESCRIPTION**

Controlled emission LED optic System. UGR index control and 65° luminance (EN 12464). Patent-pending proprietary optic system made by a thin black square-meshed grid and by a system of square plano-convex lenses of appropriate beam angle. The internal part of the grid is white painted and has a high reflection coefficient, so that the light incident on the grid is retrieved within the A.39 body. A net 'cut off' at the required angle is obtained through this system. The convex profile of the lens is designed with images optic techniques, so that the emission is limited within the 65° required by standard EN 12464. UGR<19 Angle luminance equals to 65° and beyond: <3,000 cd/m2. The grid positioned over the lenses allows only the rays falling into the required output angular limits to be incident to the lenses. The rays beyond these limits are recovered and redirected inside the light box (if the ray is incident to the white surface) or cancelled (if the ray is incident to the black edge).