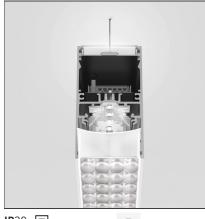

#### DESCRIPTION

Controlled emission LED optic System. UGR index control and 65° luminance (EN 12464). Patent-pending proprietary optic system made by a thin black square-meshed grid and by a system of square plano-convex lenses of appropriate beam angle. The internal part of the grid is white painted and has a high reflection coefficient, so that the light incident on the grid is retrieved within the A.39 body. A net 'cut off' at the required angle is obtained through this system. The convex profile of the lens is designed with images optic techniques, so that the emission is limited within the 65° required by standard EN 12464. UGR<19 Angle luminance equals to 65° and beyond: <3,000 cd/m2. The grid positioned over the lenses allows only the rays falling into the required output angular limits to be incident to the lenses. The rays beyond these limits are recovered and redirected inside the light box (if the ray is incident to the white surface) or cancelled (if the ray is incident to the black edge).