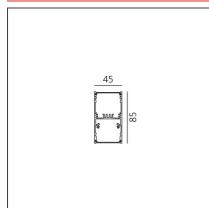

| FEATURES                 |                     |                              |           |
|--------------------------|---------------------|------------------------------|-----------|
| Article Code:<br>Colour: | AT22404<br>Black    | Series:                      | Indoor    |
| Installation:            | Suspension, Ceiling |                              |           |
| DIMENSIONS               |                     |                              |           |
| Length:                  | cm 148              |                              |           |
| Width:                   | cm 4.5              |                              |           |
| Height:                  | cm 8.5              |                              |           |
| INCLUDED SOURCES         |                     |                              |           |
| Category:                | LED                 | Color temperature (K):       | 3000K     |
| Number:                  | 1                   |                              |           |
| Watt:                    | 42W                 |                              |           |
| Туре:                    | 0                   |                              |           |
| Class:                   | A                   |                              |           |
| Category:                | LED                 | Color temperature (K):       | 3000K     |
| Number:                  | 1                   | CRI:                         | 80        |
| Watt:                    | 31W                 |                              |           |
| Туре:                    | 0                   |                              |           |
| LUMINAIRE                |                     |                              |           |
| Watt:                    | 73W                 | Delivered lumens output (lm) | : 6315lm  |
|                          |                     | CCT:                         | 3000K     |
|                          |                     | Efficiency:                  | 61%       |
|                          |                     | Efficacy:                    | 86.51lm/W |
|                          |                     | CRI:                         | 80        |
|                          |                     | Dimmable Typology:           | Dali      |
| Notes                    |                     |                              |           |