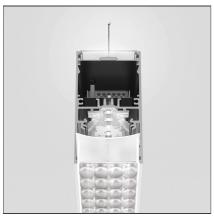

# A.39 Suspension - 1184mm - Direct + Indirect Emission - 4000K - DALI - Silver

**IP**20 ☐ Dimmerable: +**①**-

## **DESCRIPTION**

Controlled emission LED optic System. UGR index control and 65° luminance (EN 12464). Patent-pending proprietary optic system made by a thin black square-meshed grid and by a system of square plano-convex lenses of appropriate beam angle. The internal part of the grid is white painted and has a high reflection coefficient, so that the light incident on the grid is retrieved within the A.39 body. A net 'cut off' at the required angle is obtained through this system. The convex profile of the lens is designed with images optic techniques, so that the emission is limited within the 65° required by standard EN 12464. UGR<19 Angle luminance equals to 65° and beyond: <3,000 cd/m2. The grid positioned over the lenses allows only the rays falling into the required output angular limits to be incident to the lenses. The rays beyond these limits are recovered and redirected inside the light box (if the ray is incident to the white surface) or cancelled (if the ray is incident to the black edge).

#### **FEATURES**

| Article Code:<br>Colour:<br>Installation:                          | AT19605<br>Silver<br>Suspension, Ceiling     | Series:                                                          | Indoor                                |
|--------------------------------------------------------------------|----------------------------------------------|------------------------------------------------------------------|---------------------------------------|
| DIMENSIONS                                                         |                                              |                                                                  |                                       |
| Length:<br>Width:<br>Height:                                       | cm 118<br>cm 4.5<br>cm 8.5                   |                                                                  |                                       |
| INCLUDED SOURCES                                                   |                                              |                                                                  |                                       |
| Category: Number: Watt: Type: Category: Number: Watt: Type: Class: | LED<br>1<br>23W<br>0<br>LED<br>1<br>34W<br>0 | Color temperature (K): CRI: Color temperature (K):               | 4000K<br>80<br>4000K                  |
| LUMINAIRE                                                          |                                              |                                                                  |                                       |
| Watt:                                                              | 57W                                          | Delivered lumens output (lm)<br>CCT:<br>Efficiency:<br>Efficacy: | : 5073lm<br>4000K<br>60%<br>88.99lm/W |