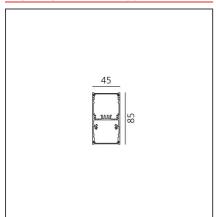

## **TECHNICAL DRAWINGS**

#### **FEATURES**

| Article Code:<br>Colour:<br>Installation:                          | AT19605<br>Silver<br>Suspension, Ceiling     | Series:                                                          | Indoor                                |
|--------------------------------------------------------------------|----------------------------------------------|------------------------------------------------------------------|---------------------------------------|
| DIMENSIONS                                                         |                                              |                                                                  |                                       |
| Length:<br>Width:<br>Height:                                       | cm 118<br>cm 4.5<br>cm 8.5                   |                                                                  |                                       |
| INCLUDED SOURCES                                                   |                                              |                                                                  |                                       |
| Category: Number: Watt: Type: Category: Number: Watt: Type: Class: | LED<br>1<br>23W<br>0<br>LED<br>1<br>34W<br>0 | Color temperature (K): CRI: Color temperature (K):               | 4000K<br>80<br>4000K                  |
| LUMINAIRE                                                          |                                              |                                                                  |                                       |
| Watt:                                                              | 57W                                          | Delivered lumens output (lm)<br>CCT:<br>Efficiency:<br>Efficacy: | : 5073lm<br>4000K<br>60%<br>88.99lm/W |