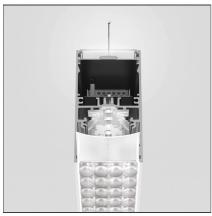

### **DESCRIPTION**

Controlled emission LED optic System. UGR index control and 65° luminance (EN 12464). Patent-pending proprietary optic system made by a thin black square-meshed grid and by a system of square plano-convex lenses of appropriate beam angle. The internal part of the grid is white painted and has a high reflection coefficient, so that the light incident on the grid is retrieved within the A.39 body. A net 'cut off' at the required angle is obtained through this system. The convex profile of the lens is designed with images optic techniques, so that the emission is limited within the 65° required by standard EN 12464. UGR<19 Angle luminance equals to 65° and beyond: <3,000 cd/m2. The grid positioned over the lenses allows only the rays falling into the required output angular limits to be incident to the lenses. The rays beyond these limits are recovered and redirected inside the light box (if the ray is incident to the white surface) or cancelled (if the ray is incident to the black edge).