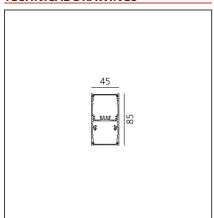

#### **FEATURES**

| Article Code:<br>Colour:<br>Installation:             | AT19604<br>Black<br>Suspension, Ceiling | Series:                                                          | Indoor                                |
|-------------------------------------------------------|-----------------------------------------|------------------------------------------------------------------|---------------------------------------|
| DIMENSIONS                                            |                                         |                                                                  |                                       |
| Length:<br>Width:<br>Height:                          | cm 118<br>cm 4.5<br>cm 8.5              |                                                                  |                                       |
| INCLUDED SOURCES                                      |                                         |                                                                  |                                       |
| Category: Number: Watt: Type: Category: Number: Watt: | LED 1 23W 0 LED 1 34W                   | Color temperature (K): CRI: Color temperature (K):               | 4000K<br>80<br>4000K                  |
| Type:<br>Class:                                       | 0<br>A                                  |                                                                  |                                       |
| LUMINAIRE                                             |                                         |                                                                  |                                       |
| Watt:                                                 | 57W                                     | Delivered lumens output (lm)<br>CCT:<br>Efficiency:<br>Efficacy: | : 5073lm<br>4000K<br>60%<br>88.99lm/W |