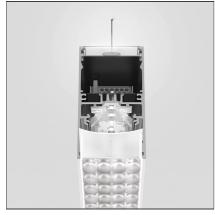

#### DESCRIPTION

Controlled emission LED optic System. UGR index control and 65° luminance (EN 12464). Patent-pending proprietary optic system made by a thin black square-meshed grid and by a system of square plano-convex lenses of appropriate beam angle. The internal part of the grid is white painted and has a high reflection coefficient, so that the light incident on the grid is retrieved within the A.39 body. A net 'cut off' at the required angle is obtained through this system. The convex profile of the lens is designed with images optic techniques, so that the emission is limited within the 65° required by standard EN 12464. UGR<19 Angle luminance equals to 65° and beyond: <3,000 cd/m2. The grid positioned over the lenses allows only the rays falling into the required output angular limits to be incident to the lenses. The rays beyond these limits are recovered and redirected inside the light box (if the ray is incident to the white surface) or cancelled (if the ray is incident to the black edge).