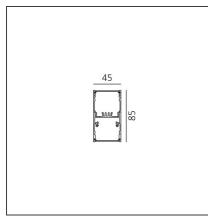

| FEATURES                                                                                                |                                                   |                                                                          |                                             |
|---------------------------------------------------------------------------------------------------------|---------------------------------------------------|--------------------------------------------------------------------------|---------------------------------------------|
| Article Code:<br>Colour:<br>Installation:                                                               | AT19501<br>White<br>Suspension, Ceiling           | Series:                                                                  | Indoor                                      |
| DIMENSIONS                                                                                              |                                                   |                                                                          |                                             |
| Length:<br>Width:<br>Height:                                                                            | cm 118<br>cm 4.5<br>cm 8.5                        |                                                                          |                                             |
| INCLUDED SOURCES                                                                                        |                                                   |                                                                          |                                             |
| Category:<br>Number:<br>Watt:<br>Type:<br>Class:<br>Category:<br>Number:<br>Watt:<br>Type:<br>LUMINAIRE | LED<br>1<br>34W<br>0<br>A<br>LED<br>1<br>23W<br>0 | Color temperature (K):<br>Color temperature (K):<br>CRI:                 | 3000К<br>3000К<br>80                        |
| Watt:                                                                                                   | 57W                                               | Delivered lumens output (lm)<br>CCT:<br>Efficiency:<br>Efficacy:<br>CRI: | : 4912lm<br>3000K<br>61%<br>86.17lm/W<br>80 |