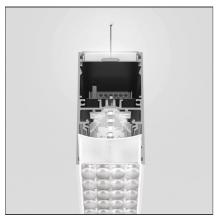

#### **DESCRIPTION**

Controlled emission LED optic System. UGR index control and 65° luminance (EN 12464). Patent-pending proprietary optic system made by a thin black square-meshed grid and by a system of square plano-convex lenses of appropriate beam angle. The internal part of the grid is white painted and has a high reflection coefficient, so that the light incident on the grid is retrieved within the A.39 body. A net 'cut off' at the required angle is obtained through this system. The convex profile of the lens is designed with images optic techniques, so that the emission is limited within the 65° required by standard EN 12464. UGR<19 Angle luminance equals to 65° and beyond: <3,000 cd/m2. The grid positioned over the lenses allows only the rays falling into the required output angular limits to be incident to the lenses. The rays beyond these limits are recovered and redirected inside the light box (if the ray is incident to the white surface) or cancelled (if the ray is incident to the black edge).