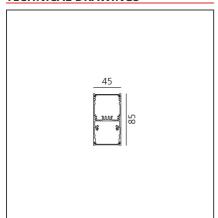

#### **FEATURES**

| Article Code:<br>Colour:<br>Installation:                     | AT19405<br>Silver<br>Suspension, Ceiling | Series:                                                          | Indoor                                |
|---------------------------------------------------------------|------------------------------------------|------------------------------------------------------------------|---------------------------------------|
| DIMENSIONS                                                    |                                          |                                                                  |                                       |
| Length:<br>Width:<br>Height:                                  | cm 118<br>cm 4.5<br>cm 8.5               |                                                                  |                                       |
| INCLUDED SOURCES                                              |                                          |                                                                  |                                       |
| Category:<br>Number:<br>Watt:<br>Type:<br>Class:<br>Category: | LED<br>1<br>34W<br>0<br>A<br>LED         | Color temperature (K):  Color temperature (K):                   | 3000K                                 |
| Number:<br>Watt:<br>Type:                                     | 1<br>23W<br>0                            | CRI:                                                             | 80                                    |
| LUMINAIRE                                                     |                                          |                                                                  |                                       |
| Watt:                                                         | 57W                                      | Delivered lumens output (lm)<br>CCT:<br>Efficiency:<br>Efficacy: | : 4855lm<br>3000K<br>60%<br>85.18lm/W |