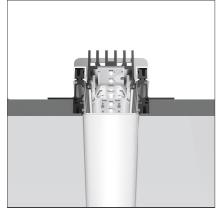

# A.39 Recessed - Structural Module Trimless 2960mm 4000K Undimmable

IP20 🔔

## DESCRIPTION

Optimized version in line applications with wide lenghts.Diffusing direct and direct + indirect emission.Recessed trim, trimless, suspension and ceiling versions.Dimmable and non dimmable in two CCT 3000K and 4000K versions.