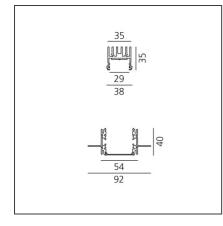

| Article Code:   | AT01700   | Series:                              | Indoor |
|-----------------|-----------|--------------------------------------|--------|
| Colour:         | Aluminium | Emission:                            | Direct |
| Installation:   | Recessed  |                                      |        |
| Environment:    | Indoor    |                                      |        |
| DIMENSIONS      |           |                                      |        |
| Length:         | cm 296    |                                      |        |
| INCLUDED SOURCE | S         |                                      |        |
| Category:       | LED       | Color temperature (K):               | 4000K  |
| Number:         | 1         |                                      |        |
| Watt:           | 81W       |                                      |        |
| Туре:           | 0         |                                      |        |
| Class:          | А         |                                      |        |
| LUMINAIRE       |           |                                      |        |
| Watt:           | 81W       | Delivered lumens output (lm): 5174lm |        |
|                 |           | CCT:                                 | 4000K  |
|                 |           | CRI:                                 | 80     |