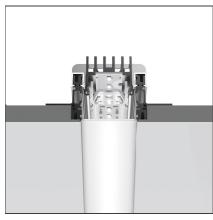

# A.39 Recessed - Structural Module Trimless 2368mm 3000K Undimmable

**IP**20 **⊕** 

## **DESCRIPTION**

Optimized version in line applications with wide lenghts. Diffusing direct and direct + indirect emission. Recessed trim, trimless, suspension and ceiling versions. Dimmable and non dimmable in two CCT 3000K and 4000K versions.

## **FEATURES**

**Environment:** 

| Article Code: | AT01100   | Series:   | Indoor |
|---------------|-----------|-----------|--------|
| Colour:       | Aluminium | Emission: | Direct |
| Installation: | Recessed  |           |        |

Indoor