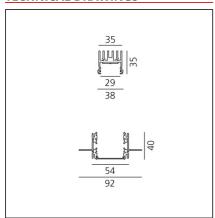

PRODUCT DATA SHEET PRODUCT CODE: AT01100

# A.39 Recessed - Structural Module Trimless 2368mm 3000K Undimmable



**IP**20 **⊕** 

## **DESIGN BY**

Carlotta de Bevilacqua

## **DESCRIPTION**

Optimized version in line applications with wide lenghts. Diffusing direct and direct + indirect emission. Recessed trim, trimless, suspension and ceiling versions. Dimmable and non dimmable in two CCT 3000K and 4000K versions.

# **TECHNICAL DRAWINGS**



## **FEATURES**

**Environment:** 

| Article Code: | AT01100   | Series:   | Indoor |
|---------------|-----------|-----------|--------|
| Colour:       | Aluminium | Emission: | Direct |
| Installation: | Recessed  |           |        |

Indoor

## **DIMENSIONS**

**Length:** cm 237

# **INCLUDED SOURCES**

| Category: | LED | Color temperature (K): | 3000K |
|-----------|-----|------------------------|-------|
| Number:   | 1   |                        |       |
| Watt:     | 63W |                        |       |
| Туре:     | 0   |                        |       |
| Class:    | Α   |                        |       |

# **LUMINAIRE**

 Watt:
 63W
 Delivered lumens output (Im): 3962lm

 CCT:
 3000K

 CRI:
 80



## **ACCESSORIES**

NO IMAGE AVAILABLE

A.39 - Opal Diffuser in Polycarb