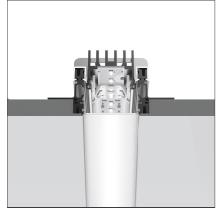

### DESCRIPTION

Optimized version in line applications with wide lenghts.Diffusing direct and direct + indirect emission.Recessed trim, trimless, suspension and ceiling versions.Dimmable and non dimmable in two CCT 3000K and 4000K versions.

| FEATURES                                                  |                                            |                                      |                  |
|-----------------------------------------------------------|--------------------------------------------|--------------------------------------|------------------|
| Article Code:<br>Colour:<br>Installation:<br>Environment: | AT02100<br>Aluminium<br>Recessed<br>Indoor | Series:<br>Emission:                 | Indoor<br>Direct |
| DIMENSIONS                                                |                                            |                                      |                  |
| Length:                                                   | cm 178                                     |                                      |                  |
| INCLUDED SOURC                                            | ES                                         |                                      |                  |
| Category:                                                 | LED                                        | Color temperature (K):               | 3000K            |
| Number:                                                   | 1                                          |                                      |                  |
| Watt:                                                     | 49W                                        |                                      |                  |
| Туре:                                                     | 0                                          |                                      |                  |
| Class:                                                    | A                                          |                                      |                  |
| LUMINAIRE                                                 |                                            |                                      |                  |
| Watt:                                                     | 49W                                        | Delivered lumens output (lm): 2971lm |                  |
|                                                           |                                            | CCT:                                 | 3000K            |
|                                                           |                                            | CRI:                                 | 80               |