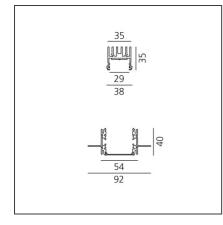

#### **TECHNICAL DRAWINGS**

| FEATURES                                                  |                                            |                                      |                  |
|-----------------------------------------------------------|--------------------------------------------|--------------------------------------|------------------|
| Article Code:<br>Colour:<br>Installation:<br>Environment: | AT02100<br>Aluminium<br>Recessed<br>Indoor | Series:<br>Emission:                 | Indoor<br>Direct |
| DIMENSIONS                                                |                                            |                                      |                  |
| Length:                                                   | cm 178                                     |                                      |                  |
| INCLUDED SOURC                                            | ES                                         |                                      |                  |
| Category:                                                 | LED                                        | Color temperature (K):               | 3000K            |
| Number:                                                   | 1                                          |                                      |                  |
| Watt:                                                     | 49W                                        |                                      |                  |
| Туре:                                                     | 0                                          |                                      |                  |
| Class:                                                    | A                                          |                                      |                  |
| LUMINAIRE                                                 |                                            |                                      |                  |
| Watt:                                                     | 49W                                        | Delivered lumens output (lm): 2971lm |                  |
|                                                           |                                            | CCT:                                 | 3000K            |
|                                                           |                                            | CRI:                                 | 80               |