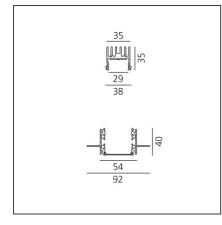

### **TECHNICAL DRAWINGS**

| Article Code:   | AT00300   | Series:                              | Indoor |
|-----------------|-----------|--------------------------------------|--------|
| Colour:         | Aluminium | Emission:                            | Direct |
| Installation:   | Recessed  |                                      |        |
| Environment:    | Indoor    |                                      |        |
| DIMENSIONS      |           |                                      |        |
| Length:         | cm 118    |                                      |        |
| INCLUDED SOURCE | S         |                                      |        |
| Category:       | LED       | Color temperature (K):               | 4000K  |
| Number:         | 1         |                                      |        |
| Watt:           | 33W       |                                      |        |
| Туре:           | 0         |                                      |        |
| Class:          | A         |                                      |        |
| LUMINAIRE       |           |                                      |        |
| Watt:           | 33W       | Delivered lumens output (lm): 2069lm |        |
|                 |           | CCT:                                 | 4000K  |
|                 |           | CRI:                                 | 80     |