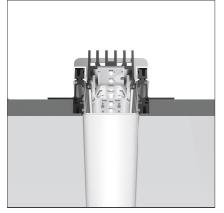

# A.39 Recessed - Structural Module Trimless 1184mm 4000K Undimmable

IP20 🔔

### DESCRIPTION

Optimized version in line applications with wide lenghts.Diffusing direct and direct + indirect emission.Recessed trim, trimless, suspension and ceiling versions.Dimmable and non dimmable in two CCT 3000K and 4000K versions.

| Article Code:   | AT00300   | Series:                              | Indoor |
|-----------------|-----------|--------------------------------------|--------|
| Colour:         | Aluminium | Emission:                            | Direct |
| Installation:   | Recessed  |                                      |        |
| Environment:    | Indoor    |                                      |        |
| DIMENSIONS      |           |                                      |        |
| Length:         | cm 118    |                                      |        |
| INCLUDED SOURCE | S         |                                      |        |
| Category:       | LED       | Color temperature (K):               | 4000K  |
| Number:         | 1         |                                      |        |
| Watt:           | 33W       |                                      |        |
| Туре:           | 0         |                                      |        |
| Class:          | A         |                                      |        |
| LUMINAIRE       |           |                                      |        |
| Watt:           | 33W       | Delivered lumens output (lm): 2069lm |        |
|                 |           | CCT:                                 | 4000K  |
|                 |           | CRI:                                 | 80     |