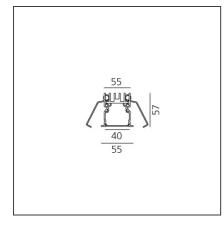

#### **TECHNICAL DRAWINGS**

| FEATURES                                                  |                                        |                                      |                  |
|-----------------------------------------------------------|----------------------------------------|--------------------------------------|------------------|
| Article Code:<br>Colour:<br>Installation:<br>Environment: | AT07201<br>White<br>Recessed<br>Indoor | Series:<br>Emission:                 | Indoor<br>Direct |
| DIMENSIONS                                                |                                        |                                      |                  |
| Length:                                                   | cm 296                                 |                                      |                  |
| INCLUDED SOURCES                                          |                                        |                                      |                  |
| Category:                                                 | LED                                    | Color temperature (K):               | 4000K            |
| Number:                                                   | 1                                      |                                      |                  |
| Watt:                                                     | 81W                                    |                                      |                  |
| Туре:                                                     | 0                                      |                                      |                  |
| Class:                                                    | A                                      |                                      |                  |
| LUMINAIRE                                                 |                                        |                                      |                  |
| Watt: 81W                                                 |                                        | Delivered lumens output (lm): 5673lm |                  |
|                                                           |                                        | ССТ:                                 | 4000K            |
|                                                           |                                        | CRI:                                 | 80               |