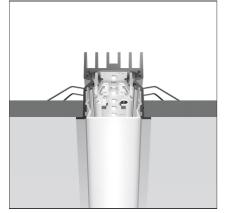

### DESCRIPTION

Optimized version in line applications with wide lenghts.Diffusing direct and direct + indirect emission.Recessed trim, trimless, suspension and ceiling versions.Dimmable and non dimmable in two CCT 3000K and 4000K versions.

| FEATURES                                                  |                                        |                                      |                  |
|-----------------------------------------------------------|----------------------------------------|--------------------------------------|------------------|
| Article Code:<br>Colour:<br>Installation:<br>Environment: | AT07201<br>White<br>Recessed<br>Indoor | Series:<br>Emission:                 | Indoor<br>Direct |
| DIMENSIONS                                                |                                        |                                      |                  |
| Length:                                                   | cm 296                                 |                                      |                  |
| INCLUDED SOURCES                                          |                                        |                                      |                  |
| Category:                                                 | LED                                    | Color temperature (K):               | 4000K            |
| Number:                                                   | 1                                      |                                      |                  |
| Watt:                                                     | 81W                                    |                                      |                  |
| Туре:                                                     | 0                                      |                                      |                  |
| Class:                                                    | A                                      |                                      |                  |
| LUMINAIRE                                                 |                                        |                                      |                  |
| Watt: 81W                                                 |                                        | Delivered lumens output (lm): 5673lm |                  |
|                                                           |                                        | ССТ:                                 | 4000K            |
|                                                           |                                        | CRI:                                 | 80               |